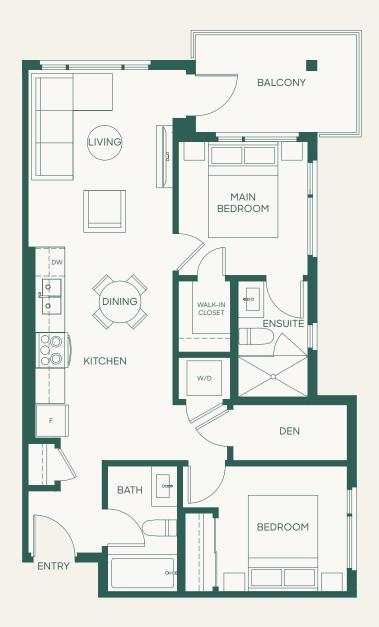

ca/Hartley



### Plan B5

1 Bed + Den + 1 Bath

Interior: 636 SF • Exterior: 188 SF

Total: 824 SF





porte.ca/Hartley



Homes 306, 406, 506 are mirror plans.

### Plan B6

Jr. 2 Bed + 2 Bath

Interior: 735 SF • Exterior: 81-92 SF

Total: 816 - 827 SF





porte.ca/Hartley



#### Plan C

2 Bed + 2 Bath

Interior: 728 SF • Exterior: 132 SF

Total: 860 SF





porte.ca/Hartley





### Plan C2

2 Bed + 2 Bath

Interior: 698 SF • Exterior: 254 SF

Total: 952 SF

porte.ca/Hartley

porte





2 Bed + 2 Bath

Interior: 864 SF • Exterior: 82 SF

Total: 946 SF





porte.ca/Hartley







### Plan C4

2 Bed + Den + 2 Bath

Interior: 802 SF • Exterior: 71-229 SF

Total: 873-1013 SF





porte.ca/Hartley



#### Plan C4a

2 Bed + Den + 2 Bath

Interior: 799 SF • Exterior: 81 SF

Total: 880 SF





porte.ca/Hartley



#### Plan C4b

2 Bed + Den + 2 Bath

Interior: 803 SF • Exterior: 76 SF

Total: 879 SF





porte.ca/Hartley





2 Bed + 2 Bath

Interior: 840 SF • Exterior: 800 SF

Total: 1640 SF





porte.ca/Hartley



#### Plan C4e

2 Bed + Den + 2 Bath

Interior: 767 SF • Exterior: 97 SF

Total: 864 SF





porte.ca/Hartley







# Plan C6

2 Bed + 2 Bath

Interior: 844 SF • Exterior: 77-185 SF

Total: 921-1029 SF





porte.ca/Hartley





## Plan E

3 Bed + 2 Bath

Interior: 1099 SF • Exterior: 533 SF

Total: 1632 SF

porte.ca/Hartley











2 Bed + Flex + 3 Bath

Interior: 1203 SF • Exterior: 139 SF

Total: 1342 SF

porte

porte.ca/Hartley

**UPPER** 



2 Bed + 2.5 Bath

Interior: 1213 SF • Exterior: 172 SF

Total: 1385 SF

porte.ca/Hartley









2 Bed + Den + Fle