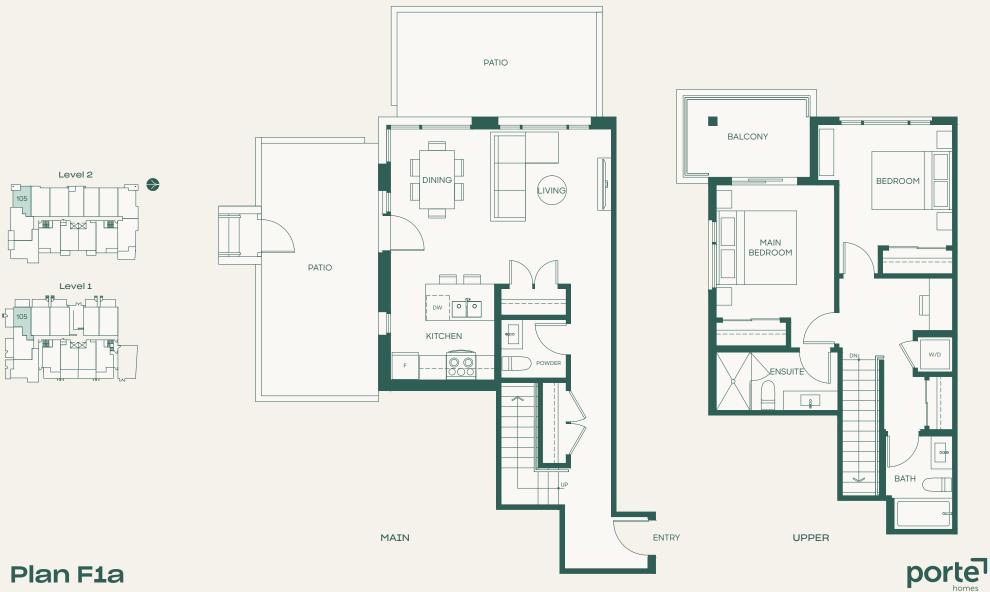

## Plan E

3 Bed + 2 Bath

Interior: 1099 SF • Exterior: 533 SF

Total: 1632 SF

porte.ca/Hartley

2 Bed + Flex + 3 Bath

Interior: 1203 SF • Exterior: 139 SF

Total: 1342 SF