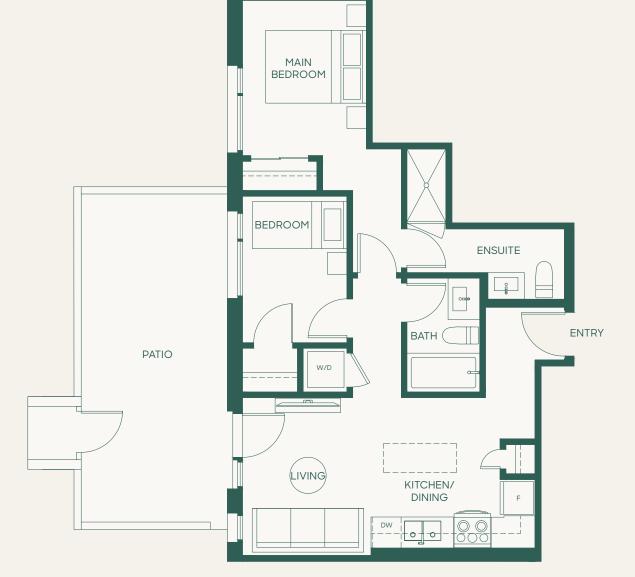

#### Plan A2

1 Bed + Den + 1 Bath

Interior: 614 SF • Exterior: 82 SF

Total: 696 SF

porte.ca/Hartley

Homes 205, 308, 408, 508 are mirror plans.