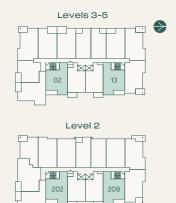

Total: 696 SF



porte.ca/Hartley



Homes 205, 308, 408, 508 are mirror plans.

#### Plan A4

1 Bed + Den + 1 Bath

Interior: 598 SF • Exterior: 39-40 SF

Total: 637-638 SF





porte.ca/Hartley



Home 607 is a mirror plan.

### Plan A5

1 Bed + 1 Bath

Interior: 547 SF • Exterior: 88-89 SF

Total: 635-636 SF





porte.ca/Hartley



#### Plan B

1 Bed + Den + 1 Bath

Interior: 587 SF • Exterior: 104 SF

Total: 691 SF





porte.ca/Hartley



#### Plan Ba

1 Bed + Den + 1 Bath

Interior: 567 SF • Exterior: 104 SF

Total: 671 SF





porte.ca/Hartley



### Plan B1

1 Bed + Den + 1 Bath

Interior: 642 SF • Exterior: 68-211 SF

Total: 710 - 853 SF





porte.ca/Hartley



### Plan B1a

1 Bed + Den + 1 Bath

Interior: 622 SF • Exterior: 68-213 SF

Total: 690 - 835 SF





porte.ca/Hartley



Homes 208, 313, 413, 513 are mirror plans.

#### Plan B2

Jr. 2 Bed + 2 Bath

Interior: 755 SF • Exterior: 77 SF

Total: 832 SF





porte.ca/Hartley



Home 605 is a mirror plan.

### Plan B3

1 Bed + Den + 1 Bath

Interior: 684 SF • Exterior: 110 –125 SF

Total: 794-809 SF





porte.ca/Hartley





1 Bed + Den + 1 Bath

Interior: 684 SF • Exterior: 110 SF

Total: 794 SF



porte.ca/Hartley



Home 611 is a mirror plan.

### Plan B4

1 Bed + Den + 1 Bath

Interior: 690 SF • Exterior: 119 SF

Total: 809 SF





porte.ca/Hartley



### Plan B5

1 Bed + Den + 1 Bath

Interior: 636 SF • Exterior: 188 SF

Total: 824 SF





porte.ca/Hartley



Homes 306, 406, 506 are mirror plans.

### Plan B6

Jr. 2 Bed + 2 Bath

Interior: 735 SF • Exterior: 81-92 SF

Total: 816 - 827 SF





porte.ca/Hart