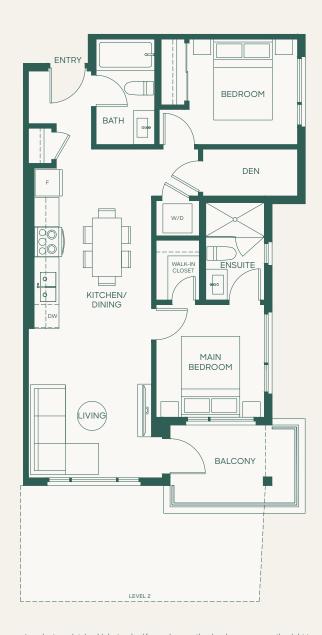

mirror plan.

### Plan B4

1 Bed + Den + 1 Bath

Interior: 690 SF • Exterior: 119 SF

Total: 809 SF





porte.ca/Hartley



### Plan B5

1 Bed + Den + 1 Bath

Interior: 636 SF • Exterior: 188 SF

Total: 824 SF





porte.ca/Hartley



Homes 306, 406, 506 are mirror plans.

### Plan B6

Jr. 2 Bed + 2 Bath

Interior: 735 SF • Exterior: 81-92 SF

Total: 816 - 827 SF





porte.ca/Hartley



#### Plan C

2 Bed + 2 Bath

Interior: 728 SF • Exterior: 132 SF

Total: 860 SF





porte.ca/Hartley





### Plan C2

2 Bed + 2 Bath

Interior: 698 SF • Exterior: 254 SF

Total: 952 SF

porte.ca/Hartley

porte





2 Bed + 2 Bath

Interior: 864 SF • Exterior: 82 SF

Total: 946 SF





porte.ca/Hartley







### Plan C4

2 Bed + Den + 2 Bath

Interior: 802 SF • Exterior: 71-229 SF

Total: 873-1013 SF





porte.ca/Hartley



#### Plan C4a

2 Bed + Den + 2 Bath

Interior: 799 SF • Exterior: 81 SF

Total: 880 SF





porte.ca/Hartley



#### Plan C4b

2 Bed + Den + 2 Bath

Interior: 803 SF • Exterior: 76 SF

Total: 879 SF





porte.ca/Hartley





2 Bed + 2 Bath

Interior: 840 SF • Exterior: 800 SF

Total: 1640 SF





porte.ca/Hartley



#### Plan C4e

2 Bed + Den + 2 Bath

Interior: 767 SF • Exterior: 97 SF

Total: 864 SF





porte.ca/Hartley







# Plan C6

2 Bed + 2 Bath

Interior: 844 SF • Exterior: 77-185 SF

Total: 921-1029 SF





porte.ca/Hartley





## Plan E

3 Bed + 2 Bath

Interior: 1099 SF • Exterior: 533 SF

Total: 1632 SF

porte.ca/Hartley











2 Bed + Flex + 3 Bath

Interior: 1203 SF • Exterior: 139 SF

Total: 1342 SF

porte

porte.ca/Hartley

**UPPER** 



2 B