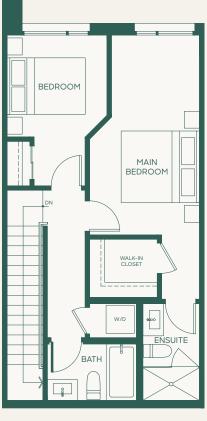

## Plan E

3 Bed + 2 Bath

Interior: 1099 SF • Exterior: 533 SF

Total: 1632 SF

porte.ca/Hartley

2 Bed + Flex + 3 Bath

Interior: 1203 SF • Exterior: 139 SF

Total: 1342 SF