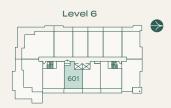

#### LEVEL 6

#### Plan A2

1 Bed + Den + 1 Bath

Interior: 614 SF • Exterior: 82 SF

Total: 696 SF

porte.ca/Hartley

Homes 205, 308, 408, 508 are mirror plans.