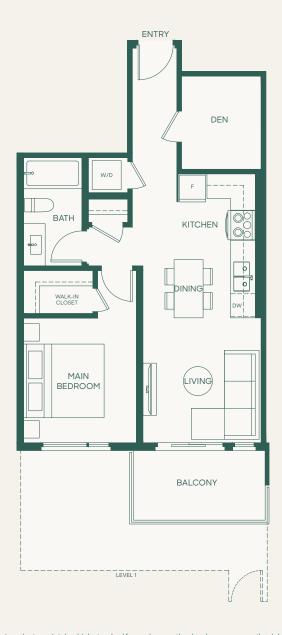

#### Plan A1

1 Bed + 1 Bath

Interior: 584 SF • Exterior: 188 SF

Total: 772 SF

porte.ca/Hartley