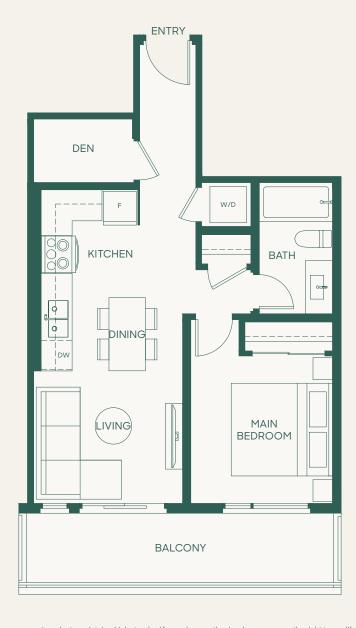

#### Plan A2

1 Bed + Den + 1 Bath

Interior: 614 SF • Exterior: 82 SF

Total: 696 SF

porte.ca/Hartley

Homes 205, 308, 408, 508 are mirror plans.