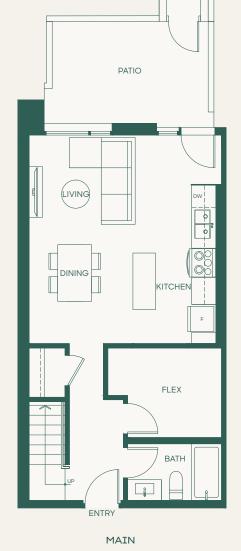

## Plan E

3 Bed + 2 Bath

Interior: 1099 SF • Exterior: 533 SF

Total: 1632 SF

porte.ca/Hartley

2 Bed + Flex + 3 Bath

Interior: 1203 SF • Exterior: 139 SF

Total: 1342 SF