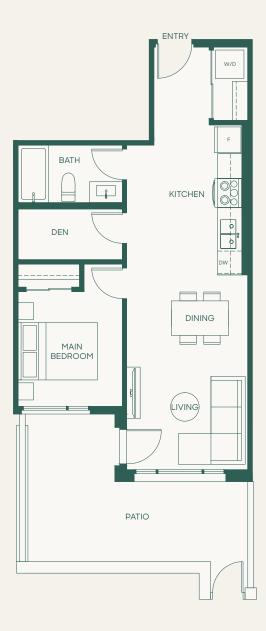

-211 SF

Total: 710 - 853 SF





porte.ca/Hartley



### Plan B1a

1 Bed + Den + 1 Bath

Interior: 622 SF • Exterior: 68-213 SF

Total: 690 - 835 SF





porte.ca/Hartley



Homes 208, 313, 413, 513 are mirror plans.

#### Plan B2

Jr. 2 Bed + 2 Bath

Interior: 755 SF • Exterior: 77 SF

Total: 832 SF





porte.ca/Hartley



Home 605 is a mirror plan.

### Plan B3

1 Bed + Den + 1 Bath

Interior: 684 SF • Exterior: 110 –125 SF

Total: 794-809 SF





porte.ca/Hartley





1 Bed + Den + 1 Bath

Interior: 684 SF • Exterior: 110 SF

Total: 794 SF



porte.ca/Hartley



Home 611 is a mirror plan.

### Plan B4

1 Bed + Den + 1 Bath

Interior: 690 SF • Exterior: 119 SF

Total: 809 SF





porte.ca/Hartley



### Plan B5

1 Bed + Den + 1 Bath

Interior: 636 SF • Exterior: 188 SF

Total: 824 SF





porte.ca/Hartley



Homes 306, 406, 506 are mirror plans.

### Plan B6

Jr. 2 Bed + 2 Bath

Interior: 735 SF • Exterior: 81-92 SF

Total: 816 - 827 SF





porte.ca/Hartley



#### Plan C

2 Bed + 2 Bath

Interior: 728 SF • Exterior: 132 SF

Total: 860 SF





porte.ca/Hartley





### Plan C2

2 Bed + 2 Bath

Interior: 698 SF • Exterior: 254 SF

Total: 952 SF

porte.ca/Hartley

porte





2 Bed + 2 Bath

Interior: 864 SF • Exterior: 82 SF

Total: 946 SF





porte.ca/Hartley







### Plan C4

2 Bed + Den + 2 Bath

Interior: 802 SF • Exterior: 71-229 SF

Total: 873-1013 SF





porte.ca/Hartley



#### Plan C4a

2 Bed + Den + 2 Bath

Interior: 799 SF • Exterior: 81 SF

Total: 880 SF





porte.ca/Hartley



#### Plan C4b

2 Bed + Den + 2 Bath

Interior: 803 SF • Exterior: 76 SF

Tota