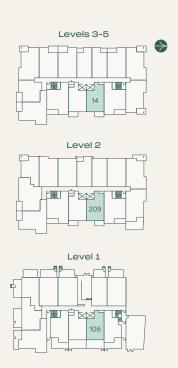

#### LEVEL 2



#### LEVELS 3-5



#### LEVEL 6









#### Plan A1

1 Bed + 1 Bath

Interior: 584 SF • Exterior: 188 SF

Total: 772 SF





porte.ca/Hartley





#### Plan A2

1 Bed + Den + 1 Bath

Interior: 614 SF • Exterior: 82 SF

Total: 696 SF



porte.ca/Hartley



Homes 205, 308, 408, 508 are mirror plans.

#### Plan A4

1 Bed + Den + 1 Bath

Interior: 598 SF • Exterior: 39-40 SF

Total: 637-638 SF





porte.ca/Hartley



Home 607 is a mirror plan.

### Plan A5

1 Bed + 1 Bath

Interior: 547 SF • Exterior: 88-89 SF

Total: 635-636 SF





porte.ca/Hartley



#### Plan B

1 Bed + Den + 1 Bath

Interior: 587 SF • Exterior: 104 SF

Total: 691 SF





porte.ca/Hartley



#### Plan Ba

1 Bed + Den + 1 Bath

Interior: 567 SF • Exterior: 104 SF

Total: 671 SF





porte.ca/Hartley



### Plan B1

1 Bed + Den + 1 Bath

Interior: 642 SF • Exterior: 68-211 SF

Total: 710 - 853 SF





porte.ca/Hartley



### Plan B1a

1 Bed + Den + 1 Bath

Interior: 622 SF • Exterior: 68-213 SF

Total: 690 - 835 SF





porte.ca/Hartley



Homes 208, 313, 413, 513 are mirror plans.

#### Plan B2

Jr. 2 Bed + 2 Bath

Interior: 755 SF • Exterior: 77 SF

Total: 832 SF





porte.ca/Hartley



Home 605 is a mirror plan.

### Plan B3

1 Bed + Den + 1 Bath

Interior: 684 SF • Exterior: 110 –125 SF

Total: 794-809 SF





porte.ca/Hartley





1 Bed + Den + 1 Bath

Interior: 684 SF • Exterior: 110 SF

Total: 794 SF



porte.ca/Hartley



Home 611 is a mirror plan.

### Plan B4

1 Bed + Den + 1 Bath

Interior: 690 SF • Exterior: 119 SF

Total: 809 SF





porte.ca/Hartley



### Plan B5

1 Bed