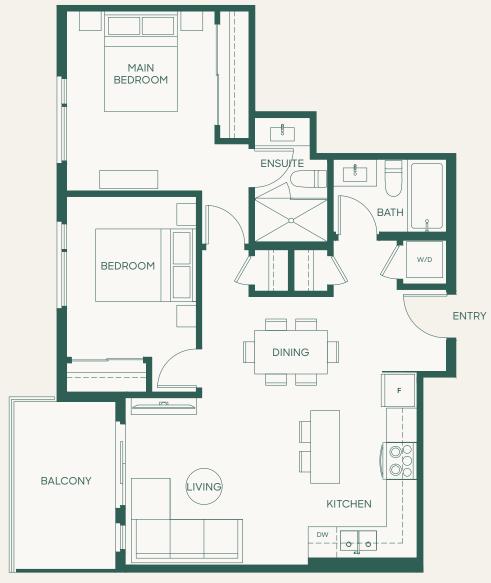

#### Plan B2

Jr. 2 Bed + 2 Bath

Interior: 755 SF • Exterior: 77 SF

Total: 832 SF

porte.ca/Hartley

Home 605 is a mirror plan.