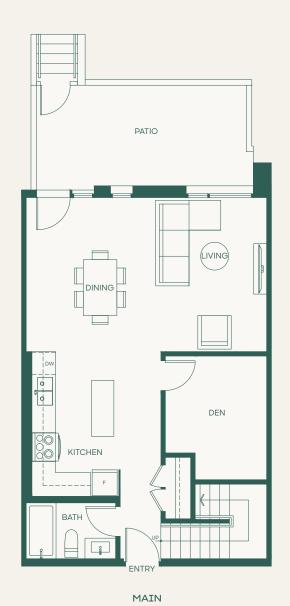

#### Plan B

1 Bed + Den + 1 Bath

Interior: 587 SF • Exterior: 104 SF

Total: 691 SF

porte.ca/Hartley

#### Plan Ba

1 Bed + Den + 1 Bath

Interior: 567 SF • Exterior: 104 SF

Total: 671 SF

porte.ca/Hartley