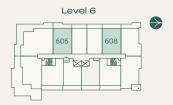

F

Total: 637-638 SF





porte.ca/Hartley



Home 607 is a mirror plan.

### Plan A5

1 Bed + 1 Bath

Interior: 547 SF • Exterior: 88-89 SF

Total: 635-636 SF





porte.ca/Hartley



#### Plan B

1 Bed + Den + 1 Bath

Interior: 587 SF • Exterior: 104 SF

Total: 691 SF





porte.ca/Hartley



#### Plan Ba

1 Bed + Den + 1 Bath

Interior: 567 SF • Exterior: 104 SF

Total: 671 SF





porte.ca/Hartley



### Plan B1

1 Bed + Den + 1 Bath

Interior: 642 SF • Exterior: 68-211 SF

Total: 710 - 853 SF





porte.ca/Hartley



### Plan B1a

1 Bed + Den + 1 Bath

Interior: 622 SF • Exterior: 68-213 SF

Total: 690 - 835 SF





porte.ca/Hartley



Homes 208, 313, 413, 513 are mirror plans.

#### Plan B2

Jr. 2 Bed + 2 Bath

Interior: 755 SF • Exterior: 77 SF

Total: 832 SF





porte.ca/Hartley



Home 605 is a mirror plan.

### Plan B3

1 Bed + Den + 1 Bath

Interior: 684 SF • Exterior: 110 –125 SF

Total: 794-809 SF





porte.ca/Hartley





1 Bed + Den + 1 Bath

Interior: 684 SF • Exterior: 110 SF

Total: 794 SF



porte.ca/Hartley



Home 611 is a mirror plan.

### Plan B4

1 Bed + Den + 1 Bath

Interior: 690 SF • Exterior: 119 SF

Total: 809 SF





porte.ca/Hartley



### Plan B5

1 Bed + Den + 1 Bath

Interior: 636 SF • Exterior: 188 SF

Total: 824 SF





porte.ca/Hartley



Homes 306, 406, 506 are mirror plans.

### Plan B6

Jr. 2 Bed + 2 Bath

Interior: 735 SF • Exterior: 81-92 SF

Total: 816 - 827 SF





porte.ca/Hartley



#### Plan C

2 Bed + 2 Bath

Interior: 728 SF • Exterior: 132 SF

Total: 860 SF





porte.ca/Hartley





### Plan C2

2 Bed + 2 Bath

Interior: