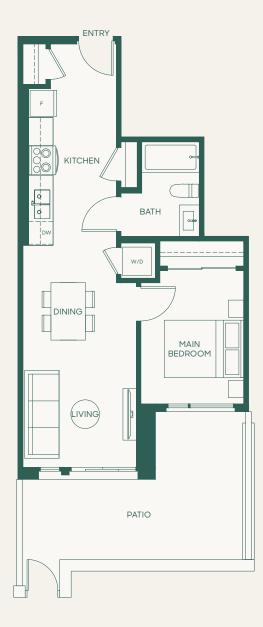

### Plan A5

1 Bed + 1 Bath

Interior: 547 SF • Exterior: 88-89 SF

Total: 635-636 SF

porte.ca/Hartley