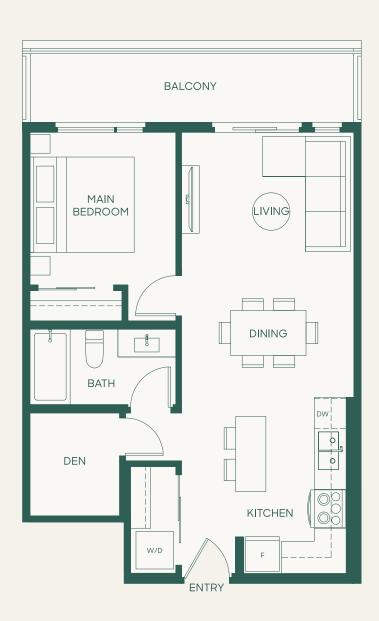

### Plan B3

1 Bed + Den + 1 Bath

Interior: 684 SF • Exterior: 110 –125 SF

Total: 794-809 SF

porte.ca/Hartley

1 Bed + Den + 1 Bath

Interior: 684 SF • Exterior: 110 SF

Total: 794 SF

porte.ca/Hartley

Home 611 is a mirror plan.