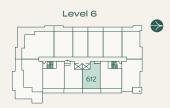

#### LEVEL 6

#### Plan A4

1 Bed + Den + 1 Bath

Interior: 598 SF • Exterior: 39-40 SF

Total: 637-638 SF

porte.ca/Hartley

Home 607 is a mirror plan.