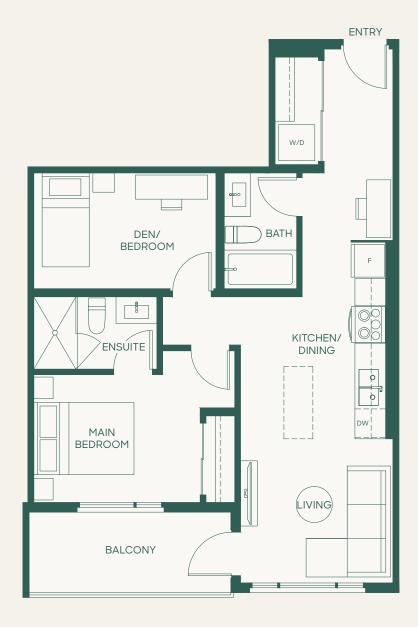

#### Plan A2

1 Bed + Den + 1 Bath

Interior: 614 SF • Exterior: 82 SF

Total: 696 SF

porte.ca/Hartley

Homes 205, 308, 408, 508 are mirror plans.