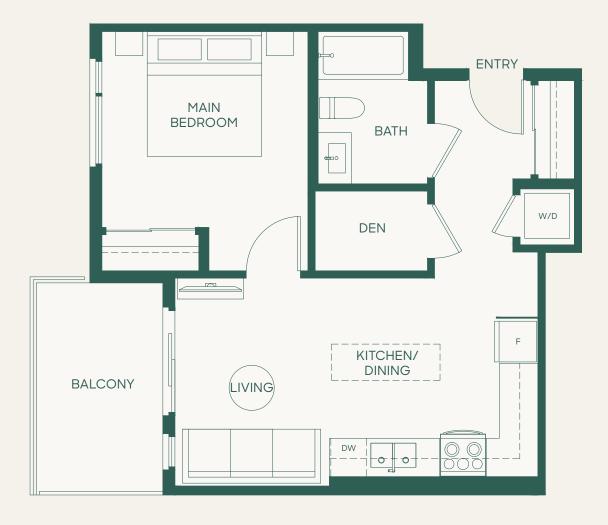

#### Plan A2

1 Bed + Den + 1 Bath

Interior: 614 SF • Exterior: 82 SF

Total: 696 SF

porte.ca/Hartley

Homes 205, 308, 408, 508 are mirror plans.