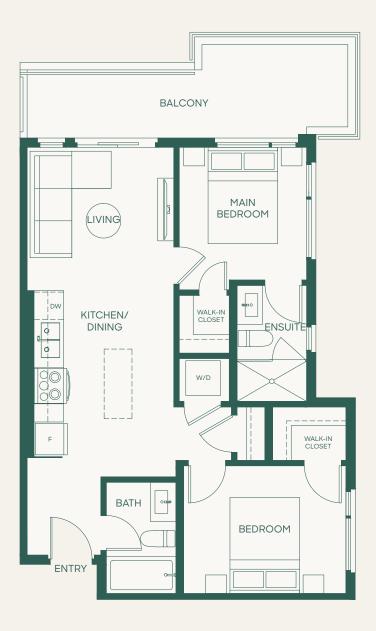

#### Plan A4

1 Bed + Den + 1 Bath

Interior: 598 SF • Exterior: 39-40 SF

Total: 637-638 SF

porte.ca/Hartley

Home 607 is a mirror plan.