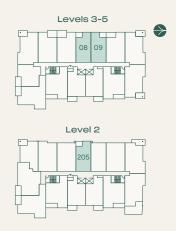

LEVEL 1



#### LEVEL 2



#### LEVELS 3-5



#### LEVEL 6









#### Plan A1

1 Bed + 1 Bath

Interior: 584 SF • Exterior: 188 SF

Total: 772 SF





porte.ca/Hartley





#### Plan A2

1 Bed + Den + 1 Bath

Interior: 614 SF • Exterior: 82 SF

Total: 696 SF



porte.ca/Hartley



Homes 205, 308, 408, 508 are mirror plans.

#### Plan A4

1 Bed + Den + 1 Bath

Interior: 598 SF • Exterior: 39-40 SF

Total: 637-638 SF





porte.ca/Hartley



Home 607 is a mirror plan.

### Plan A5

1 Bed + 1 Bath

Interior: 547 SF • Exterior: 88-89 SF

Total: 635-636 SF





porte.ca/Hartley



#### Plan B

1 Bed + Den + 1 Bath

Interior: 587 SF • Exterior: 104 SF

Total: 691 SF





porte.ca/Hartley



#### Plan Ba

1 Bed + Den + 1 Bath

Interior: 567 SF • Exterior: 104 SF

Total: 671 SF





porte.ca/Hartley



### Plan B1

1 Bed + Den + 1 Bath

Interior: 642 SF • Exterior: 68-211 SF

Total: 710 - 853 SF





porte.ca/Hartley



### Plan B1a

1 Bed + Den + 1 Bath

Interior: 622 SF • Exterior: 68-213 SF

Total: 690 - 835 SF





porte.ca/Hartley



Homes 208, 313, 413, 513 are mirr