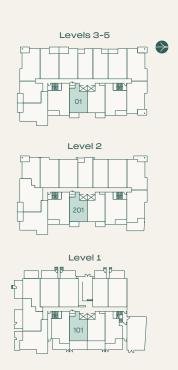

188 SF

Total: 772 SF





porte.ca/Hartley





#### Plan A2

1 Bed + Den + 1 Bath

Interior: 614 SF • Exterior: 82 SF

Total: 696 SF



porte.ca/Hartley



Homes 205, 308, 408, 508 are mirror plans.

#### Plan A4

1 Bed + Den + 1 Bath

Interior: 598 SF • Exterior: 39-40 SF

Total: 637-638 SF





porte.ca/Hartley



Home 607 is a mirror plan.

### Plan A5

1 Bed + 1 Bath

Interior: 547 SF • Exterior: 88-89 SF

Total: 635-636 SF





porte.ca/Hartley



#### Plan B

1 Bed + Den + 1 Bath

Interior: 587 SF • Exterior: 104 SF

Total: 691 SF





porte.ca/Hartley



#### Plan Ba

1 Bed + Den + 1 Bath

Interior: 567 SF • Exterior: 104 SF

Total: 671 SF





porte.ca/Hartley



### Plan B1

1 Bed + Den + 1 Bath

Interior: 642 SF • Exterior: 68-211 SF

Total: 710 - 853 SF





porte.ca/Hartley



### Plan B1a

1 Bed + Den + 1 Bath

Interior: 622 SF • Exterior: 68-213 SF

Total: 690 - 835 SF





porte.ca/Hartley



Homes 208, 313, 413, 513 are mirror plans.

#### Plan B2

Jr. 2 Bed + 2 Bath

Interior: 755 SF • Exterior: 77 SF

Total: 832 SF





porte.ca/Hartley



Home 605 is a mirror plan.

### Plan B3

1 Bed + Den + 1 Bath

Interior: 684 SF • Exterior: 110 –125 SF

Total: 794-809 SF





porte.ca/Hartley





1 Bed + Den + 1 Bath

Interior: 684 SF • Exterior: 110 SF

Total: 794 SF



porte.ca/Hartley



Home 611 is a mirror plan.

### Plan B4

1 Bed + Den + 1 Bath

Interior: 690 SF • Exterior: 119 SF

Total: 809 SF





porte.ca/Hartley



### Plan B5

1 Bed + Den + 1 Bath

Interior: 636 SF • Exterior: 188 SF

Total: 824 SF





porte.ca/Hartley



Homes 306, 406, 506 are mirr