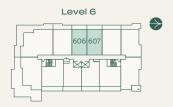

LEVEL 1



#### LEVEL 2



#### LEVELS 3-5



#### LEVEL 6









#### Plan A1

1 Bed + 1 Bath

Interior: 584 SF • Exterior: 188 SF

Total: 772 SF





porte.ca/Hartley





#### Plan A2

1 Bed + Den + 1 Bath

Interior: 614 SF • Exterior: 82 SF

Total: 696 SF



porte.ca/Hartley



Homes 205, 308, 408, 508 are mirror plans.

#### Plan A4

1 Bed + Den + 1 Bath

Interior: 598 SF • Exterior: 39-40 SF

Total: 637-638 SF





porte.ca/Hartley



Home 607 is a mirror plan.

### Plan A5

1 Bed + 1 Bath

Interior: 547 SF • Exterior: 88-89 SF

Total: 635-636 SF





porte.ca/Hartley



#### Plan B

1 Bed + Den + 1 Bath

Interior: 587 SF • Exterior: 104 SF

Total: 691 SF





porte.ca/Hartley



#### Plan Ba

1 Bed + Den + 1 Bath

Interior: 567 SF • Exterior: 104 SF

Total: 671 SF





porte.ca/Hartley



### Plan B1

1 Bed + Den + 1 Bath

Interior: 642 SF • Exterior: 68-211 SF

Total: 710 - 853 SF





porte.ca/Hartley



### Plan B1a

1 Bed + Den + 1 Bath

Interior: 622 SF • Exterior: 68-213 SF

Total: 690 - 835 SF





porte.ca/Hartley



Homes 208, 313, 413, 513 are mirror plans.

#### Plan B2

Jr. 2 Bed + 2 Bath

Interior: 755 SF • Exterior: 77 SF

Total: 832 SF





porte.ca/Hartley



Home 605 is a mirror plan.

### Plan B3

1