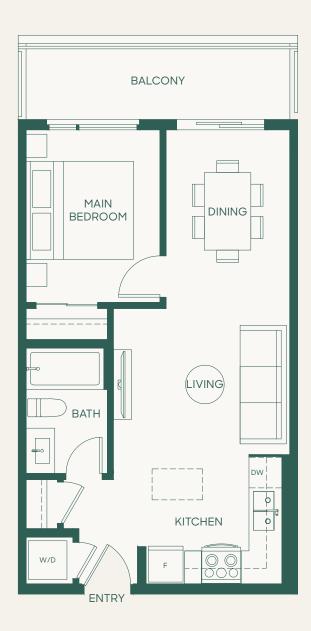

#### Plan A4

1 Bed + Den + 1 Bath

Interior: 598 SF • Exterior: 39-40 SF

Total: 637-638 SF

porte.ca/Hartley

Home 607 is a mirror plan.