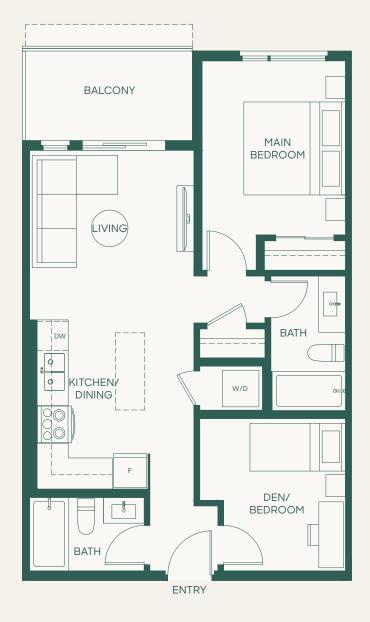

orte.ca/Hartley



Homes 208, 313, 413, 513 are mirror plans.

#### Plan B2

Jr. 2 Bed + 2 Bath

Interior: 755 SF • Exterior: 77 SF

Total: 832 SF





porte.ca/Hartley



Home 605 is a mirror plan.

### Plan B3

1 Bed + Den + 1 Bath

Interior: 684 SF • Exterior: 110 –125 SF

Total: 794-809 SF





porte.ca/Hartley





1 Bed + Den + 1 Bath

Interior: 684 SF • Exterior: 110 SF

Total: 794 SF



porte.ca/Hartley



Home 611 is a mirror plan.

### Plan B4

1 Bed + Den + 1 Bath

Interior: 690 SF • Exterior: 119 SF

Total: 809 SF





porte.ca/Hartley



### Plan B5

1 Bed + Den + 1 Bath

Interior: 636 SF • Exterior: 188 SF

Total: 824 SF





porte.ca/Hartley



Homes 306, 406, 506 are mirror plans.

### Plan B6

Jr. 2 Bed + 2 Bath

Interior: 735 SF • Exterior: 81-92 SF

Total: 816 - 827 SF





porte.ca/Hartley



#### Plan C

2 Bed + 2 Bath

Interior: 728 SF • Exterior: 132 SF

Total: 860 SF





porte.ca/Hartley





### Plan C2

2 Bed + 2 Bath

Interior: 698 SF • Exterior: 254 SF

Total: 952 SF

porte.ca/Hartley

porte





2 Bed + 2 Bath

Interior: 864 SF • Exterior: 82 SF

Total: 946 SF





porte.ca/Hartley







### Plan C4

2 Bed + Den + 2 Bath

Interior: 802 SF • Exterior: 71-229 SF

Total: 873-1013 SF





porte.ca/Hartley



#### Plan C4a

2 Bed + Den + 2 Bath

Interior: 799 SF • Exterior: 81 SF

Total: 880 SF





porte.ca/Hartley



#### Plan C4b

2 Bed + Den + 2 Bath

Interior: 803 SF • Exterior: 76 SF

Total: 879 SF





porte.ca/Hartley





2 Bed + 2 Bath

Interior: 840 SF • Exterior: 800 SF

Total: 1640 SF





porte.ca/Hartley



#### Plan C4e

2 Bed + Den