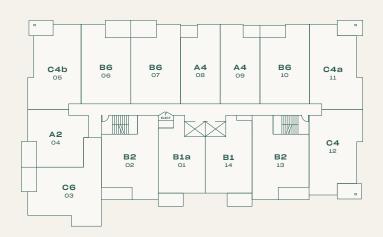

LEVEL 1



#### LEVEL 2



#### LEVELS 3-5



#### LEVEL 6









#### Plan A1

1 Bed + 1 Bath

Interior: 584 SF • Exterior: 188 SF

Total: 772 SF





porte.ca/Hartley





#### Plan A2

1 Bed + Den + 1 Bath

Interior: 614 SF • Exterior: 82 SF

Total: 696 SF



porte.ca/Hartley



Homes 205, 308, 408, 508 are mirror plans.

#### Plan A4

1 Bed + Den + 1 Bath

Interior: 598 SF • Exterior: 39-40 SF

Total: 637-638 SF





porte.ca/Hartley



Home 607 is a mirror plan.

### Plan A5

1 Bed + 1 Bath

Interior: 547 SF • Exterior: 88-89 SF

Total: 635-636 SF





porte.ca/Hartley



#### Plan B

1 Bed + Den + 1 Bath

Interior: 587 SF • Exterior: 104 SF

Total: 691 SF





porte.ca/Hartley



#### Plan Ba

1 Bed + Den + 1 Bath

Interior: 567 SF • Exterior: 104 SF

Total: 671 SF





porte.ca/Hartley



### Plan B1

1 Bed + Den + 1 Bath