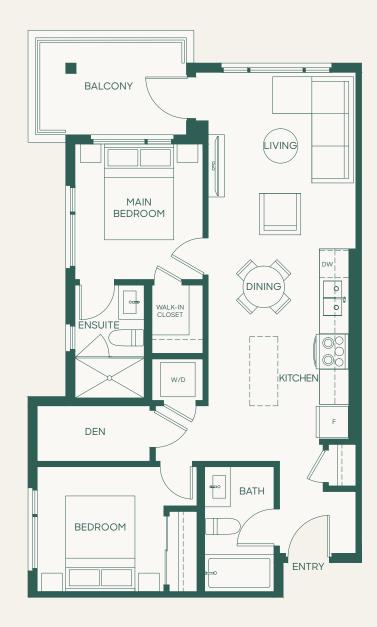

#### Plan A2

1 Bed + Den + 1 Bath

Interior: 614 SF • Exterior: 82 SF

Total: 696 SF

porte.ca/Hartley

Homes 205, 308, 408, 508 are mirror plans.