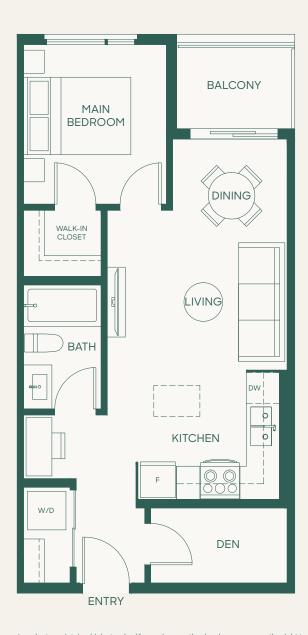

#### Plan A2

1 Bed + Den + 1 Bath

Interior: 614 SF • Exterior: 82 SF

Total: 696 SF

porte.ca/Hartley

Homes 205, 308, 408, 508 are mirror plans.