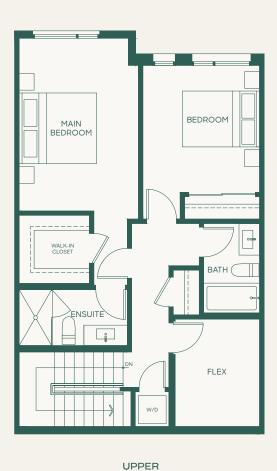

## Plan E

3 Bed + 2 Bath

Interior: 1099 SF • Exterior: 533 SF

Total: 1632 SF

porte.ca/Hartley

2 Bed + Flex + 3 Bath

Interior: 1203 SF • Exterior: 139 SF

Total: 1342 SF