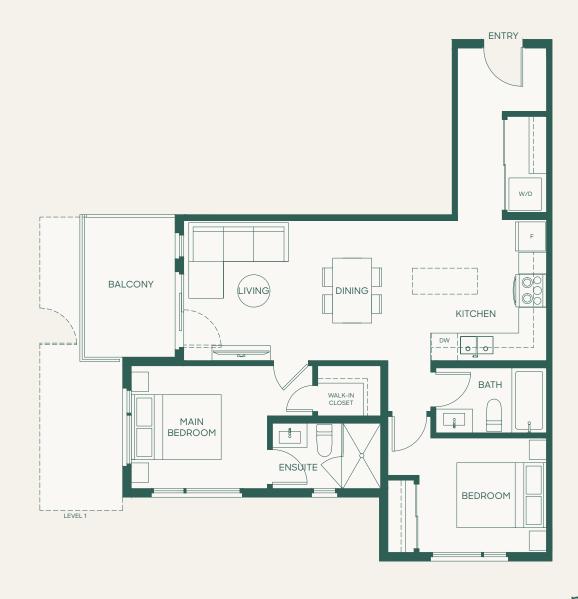

• Exterior: 254 SF

Total: 952 SF

porte.ca/Hartley

porte





2 Bed + 2 Bath

Interior: 864 SF • Exterior: 82 SF

Total: 946 SF





porte.ca/Hartley







### Plan C4

2 Bed + Den + 2 Bath

Interior: 802 SF • Exterior: 71-229 SF

Total: 873-1013 SF





porte.ca/Hartley



#### Plan C4a

2 Bed + Den + 2 Bath

Interior: 799 SF • Exterior: 81 SF

Total: 880 SF





porte.ca/Hartley



#### Plan C4b

2 Bed + Den + 2 Bath

Interior: 803 SF • Exterior: 76 SF

Total: 879 SF





porte.ca/Hartley





2 Bed + 2 Bath

Interior: 840 SF • Exterior: 800 SF

Total: 1640 SF





porte.ca/Hartley



#### Plan C4e

2 Bed + Den + 2 Bath

Interior: 767 SF • Exterior: 97 SF

Total: 864 SF





porte.ca/Hartley







# Plan C6

2 Bed + 2 Bath

Interior: 844 SF • Exterior: 77-185 SF

Total: 921-1029 SF





porte.ca/Hartley





## Plan E

3 Bed + 2 Bath

Interior: 1099 SF • Exterior: 533 SF

Total: 1632 SF

porte.ca/Hartley











2 Bed + Flex + 3 Bath

Interior: 1203 SF • Exterior: 139 SF

Total: 1342 SF

porte

porte.ca/Hartley

**UPPER** 



2 Bed + 2.5 Bath

Interior: 1213 SF • Exterior: 172 SF

Total: 1385 SF

porte.ca/Hartley









2 Bed + Den + Flex + 3 Bath

Interior: 1503 SF • Exterior: 174-185 SF

Total: 1677-1688 SF

porte

porte.ca/Hartley









2 Bed + Den + Flex + 3 Bath

Interior: 1530 SF • Exterior: 200 SF

Total: 1730 SF

porte.ca/Hartley

porte