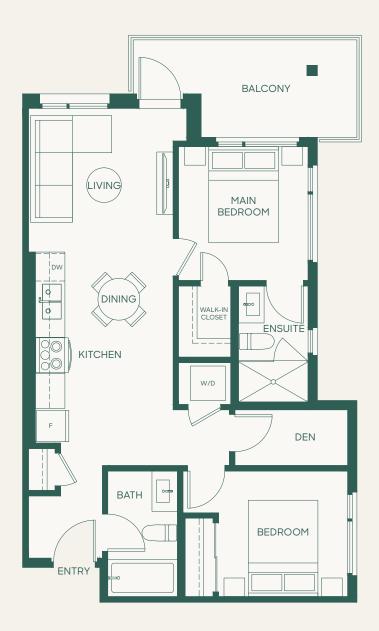

#### Plan B

1 Bed + Den + 1 Bath

Interior: 587 SF • Exterior: 104 SF

Total: 691 SF

porte.ca/Hartley