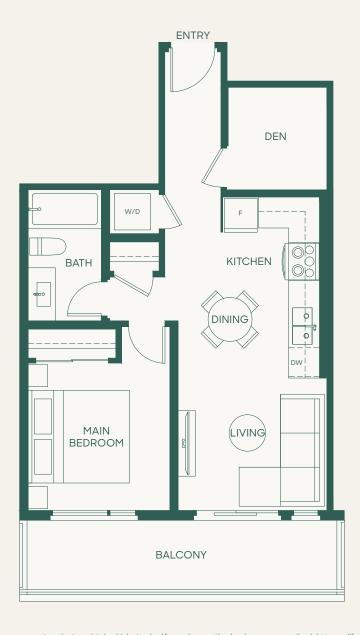

#### Plan A4

1 Bed + Den + 1 Bath

Interior: 598 SF • Exterior: 39-40 SF

Total: 637-638 SF

porte.ca/Hartley

Home 607 is a mirror plan.