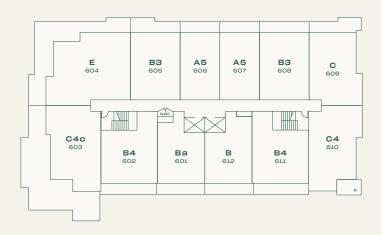

LEVEL 1



#### LEVEL 2



#### LEVELS 3-5



#### LEVEL 6









#### Plan A1

1 Bed + 1 Bath

Interior: 584 SF • Exterior: 188 SF

Total: 772 SF





porte.ca/Hartley





#### Plan A2

1 Bed + Den + 1 Bath

Interior: 614 SF • Exterior: 82 SF

Total: 696 SF



porte.ca/Hartley



Homes 205, 308, 408, 508 are mirror plans.

#### Plan A4

1 Bed + Den + 1 Bath

Interior: 598 SF • Exterior: 39-40 SF

Total: 637-638 SF





porte.ca/Hartley



Home 607 is a mirror plan.

### Plan A5

1 Bed + 1 Bath

Interior: 547 SF • Exterior: 88-89 SF

Total: 635-636 SF





porte.ca/Hartley



#### Plan B

1 Bed + Den + 1 Bath

Interior: 587 SF • Exterior: 104 SF

Total: 691 SF





porte.ca/Hartley



#### Plan Ba

1 Bed + Den + 1 Bath

Interior: 567 SF • Exterior: 104 SF

Total: 671 SF





porte.ca/Hartley



### Plan B1

1 Bed + Den + 1 Bath

Interior: 642 SF