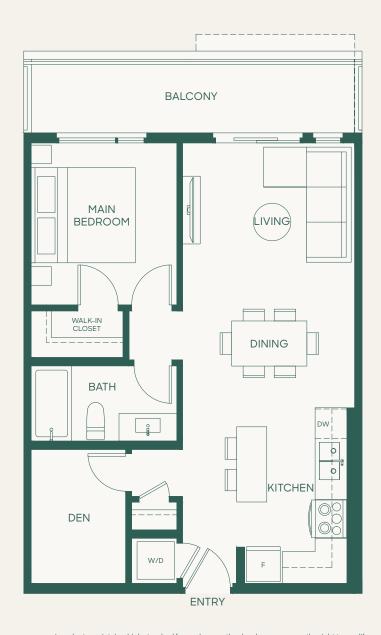

#### Plan B2

Jr. 2 Bed + 2 Bath

Interior: 755 SF • Exterior: 77 SF

Total: 832 SF

porte.ca/Hartley

Home 605 is a mirror plan.