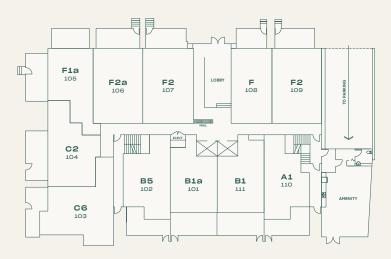

LEVEL 1



#### LEVEL 2



#### LEVELS 3-5



#### LEVEL 6









#### Plan A1

1 Bed + 1 Bath

Interior: 584 SF • Exterior: 188 SF

Total: 772 SF





porte.ca/Hartley





#### Plan A2

1 Bed + Den + 1 Bath

Interior: 614 SF • Exterior: 82 SF

Total: 696 SF



porte.ca/Hartley



Homes 205, 308, 408, 508 are mirror plans.

#### Plan A4

1 Bed + Den + 1 Bath

Interior: 598 SF • Exterior: 39-40 SF

Total: 637-638 SF





porte.ca/Hartley



Home 607 is a mirror plan.

### Plan A5

1 Bed + 1 Bath

Interior: 547 SF • Exterior: 88-89 SF

Total: 635-636 SF





porte.ca/Hartley



#### Plan B

1 Bed + Den + 1 Bath

Interior: 587 SF • Exterior: 104 SF

Total: 691 SF





porte.ca/Hartley



#### Plan Ba

1 Bed + Den + 1 Bath

Interior: 567 SF • Exterior: 104 SF

Total: 671 SF





porte.ca/Hartley