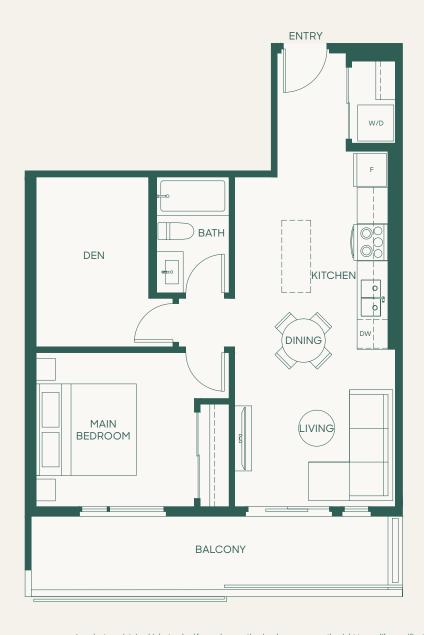

#### Plan A4

1 Bed + Den + 1 Bath

Interior: 598 SF • Exterior: 39-40 SF

Total: 637-638 SF

porte.ca/Hartley

Home 607 is a mirror plan.