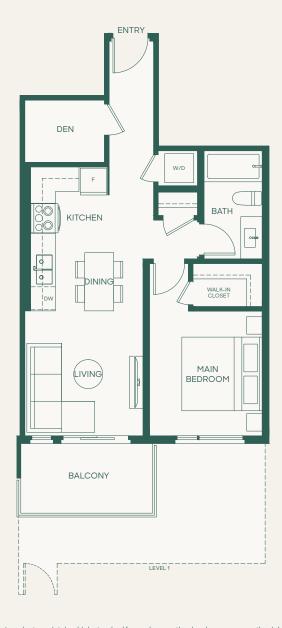

#### Plan A2

1 Bed + Den + 1 Bath

Interior: 614 SF • Exterior: 82 SF

Total: 696 SF

porte.ca/Hartley

Homes 205, 308, 408, 508 are mirror plans.