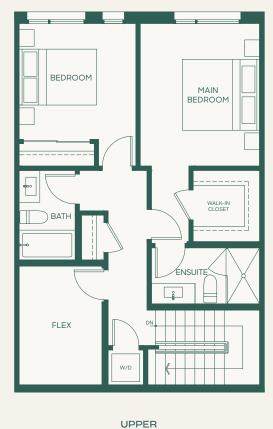

#### Plan B

1 Bed + Den + 1 Bath

Interior: 587 SF • Exterior: 104 SF

Total: 691 SF

porte.ca/Hartley

#### Plan Ba

1 Bed + Den + 1 Bath

Interior: 567 SF • Exterior: 104 SF

Total: 671 SF

porte.ca/Hartley