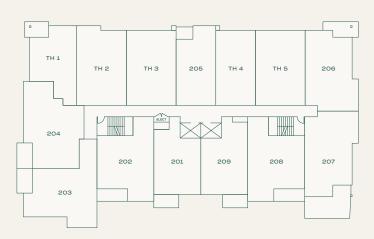

LEVEL 1



#### LEVEL 2



#### LEVELS 3-5



#### LEVEL 6









#### Plan A1

1 Bed + 1 Bath

Interior: 584 SF • Exterior: 188 SF

Total: 772 SF





porte.ca/Hartley





#### Plan A2

1 Bed + Den + 1 Bath

Interior: 614 SF • Exterior: 82 SF

Total: 696 SF



porte.ca/Hartley



Homes 205, 308, 408, 508 are mirror plans.

#### Plan A4

1 Bed + Den + 1 Bath

Interior: 598 SF • Exterior: 39-40 SF

Total: 637-638 SF





porte.ca/Hartley



Home 607 is a mirror plan.

### Plan A5

1 Bed + 1 Bath

Interior: 547 SF • Exterior: 88-89 SF

Total: 635-636 SF





porte.ca/Hartley



#### Plan B

1 Bed + Den + 1 Bath

Interior: 587 SF • Exterior: 104 SF

Total: 691 SF





porte.ca/Hartley



#### Plan Ba

1 Bed + Den + 1 Bath

Interior: 567 SF • Exterior: 104 SF

Total: 671 SF





porte.ca/Hartley



### Plan B1

1 B