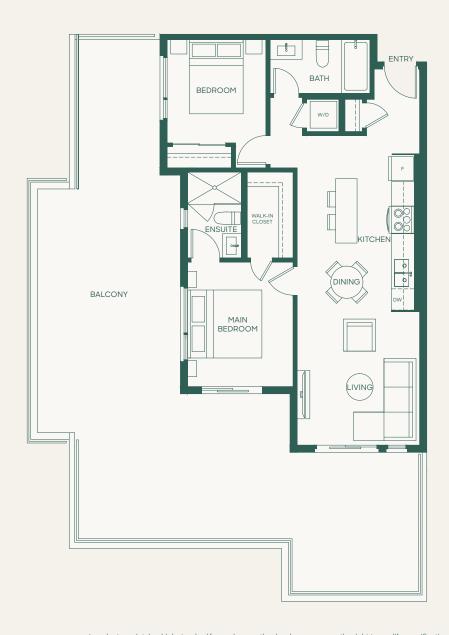

#### Plan A2

1 Bed + Den + 1 Bath

Interior: 614 SF • Exterior: 82 SF

Total: 696 SF

porte.ca/Hartley

Homes 205, 308, 408, 508 are mirror plans.