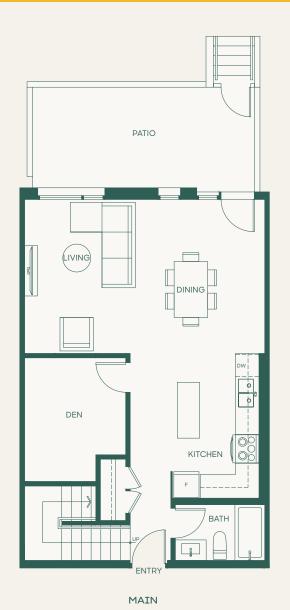

## Plan E

3 Bed + 2 Bath

Interior: 1099 SF • Exterior: 533 SF

Total: 1632 SF

porte.ca/Hartley

2 Bed + Flex + 3 Bath

Interior: 1203 SF • Exterior: 139 SF

Total: 1342 SF