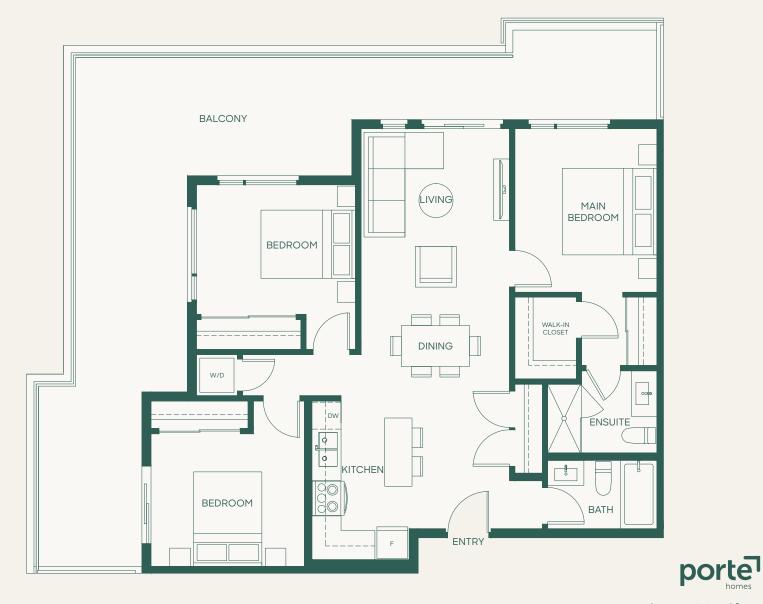

#### Plan B2

Jr. 2 Bed + 2 Bath

Interior: 755 SF • Exterior: 77 SF

Total: 832 SF

porte.ca/Hartley

Home 605 is a mirror plan.