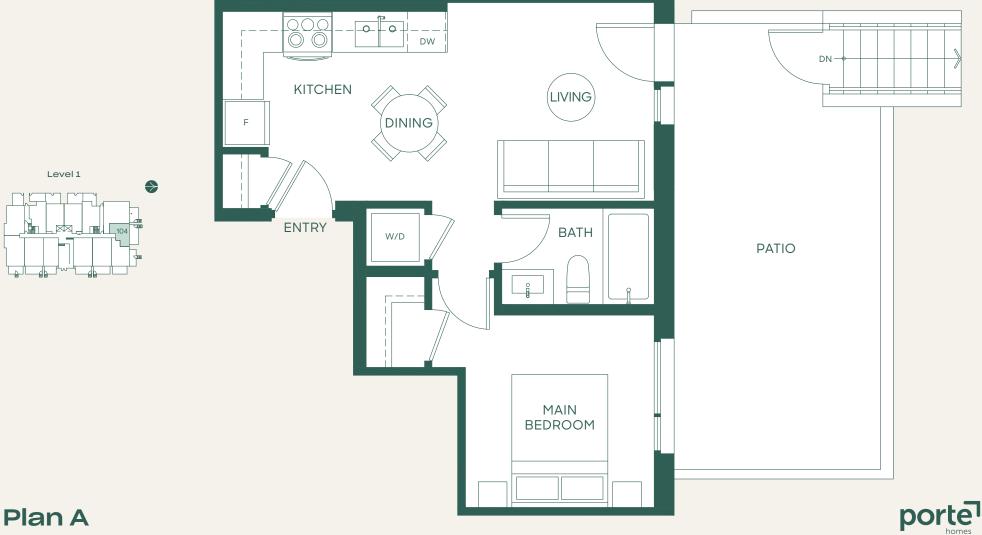

## Plan A

### 1 Bed + 1 Bath

Interior: 484 SF • Exterior: 236 SF Total: 720 SF