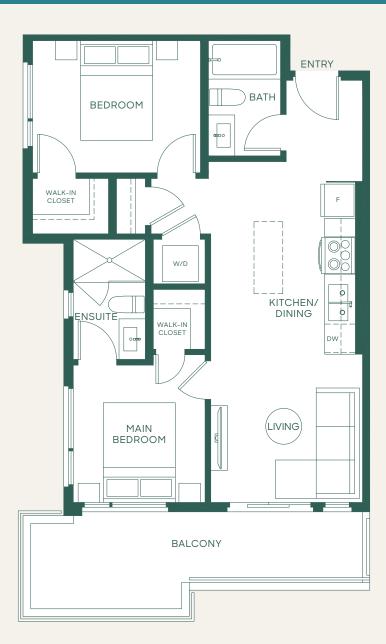

### porte.ca/Hartley

Interior: 584 SF • Exterior: 104–108 SF Total: 688–692 SF

1 Bed + Den + 1 Bath

Building D

Level 2

Level 1

Homes 113, 209, 314, 414, 514 are mirror plans.