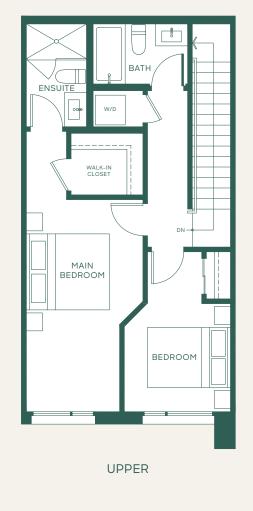

## Plan A5

1 Bed + 1 Bath

Interior: 547 SF • Exterior: 88 SF Total: 635 SF

### porte.ca/Hartley

Home 612 is a mirror plan.

Plan B