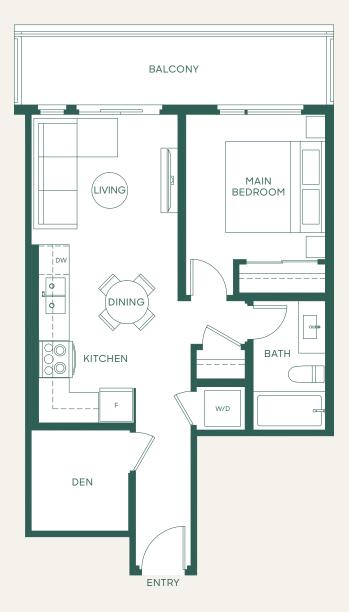

### porte.ca/Hartley

Interior: 584 SF • Exterior: 104–108 SF Total: 688–692 SF

1 Bed + Den + 1 Bath

Building D

Level 2

Level 1

Homes 113, 209, 314, 414, 514 are mirror plans.

### 1 Bed + Den + 1 Bath

Interior: 639 SF • Exterior: 68-224 SF Total: 707-863 SF

### porte.ca/Hartley

Level 2

Homes 208, 313, 413, 513 are mirror plans.

Jr. 2 Bed + 2 Bath

Interior: 751 SF • Exterior: 77-78 SF Total: 828-829 SF