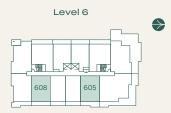

## Plan A5

1 Bed + 1 Bath

Interior: 547 SF • Exterior: 88 SF Total: 635 SF

### porte.ca/Hartley

Home 612 is a mirror plan.

Plan B