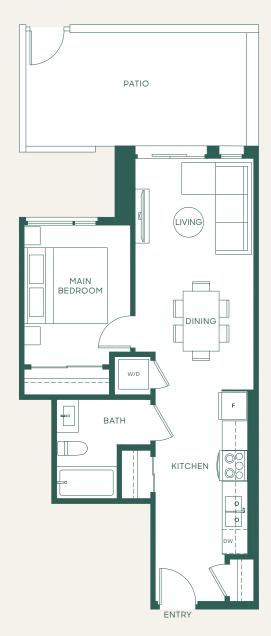

## Plan A

### 1 Bed + 1 Bath

Interior: 484 SF • Exterior: 236 SF Total: 720 SF