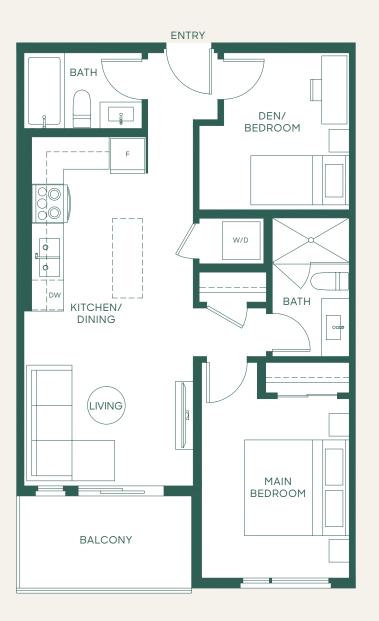

### porte.ca/Hartley

Interior: 584 SF • Exterior: 104–108 SF Total: 688–692 SF

1 Bed + Den + 1 Bath

Building D

Level 2

Level 1

Homes 113, 209, 314, 414, 514 are mirror plans.