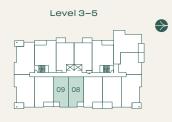

## Plan A2

1 Bed + Den + 1 Bath

Interior: 608 SF • Exterior: 82 SF Total: 690 SF

### porte.ca/Hartley

Level 2

Homes 308, 408, 508 are mirror plans.