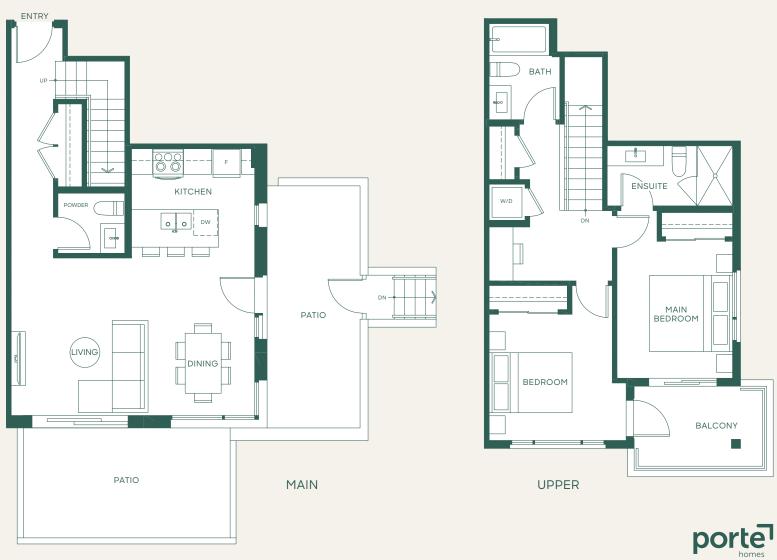

## Plan F1

2 Bed + Nook + 2.5 Bath

Interior: 1186 SF • Exterior: 158 SF Total: 1344 SF

### porte.ca/Hartley

Building D

Level 1

Home TH 5 is a mirror plan.

Plan F2