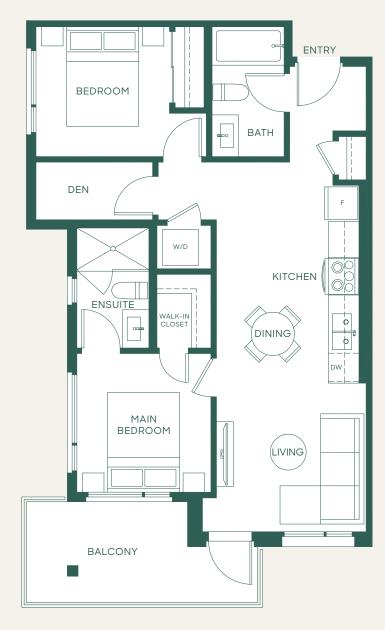

### porte.ca/Hartley

Interior: 584 SF • Exterior: 104–108 SF Total: 688–692 SF

1 Bed + Den + 1 Bath

Building D

Level 2

Level 1

Homes 113, 209, 314, 414, 514 are mirror plans.