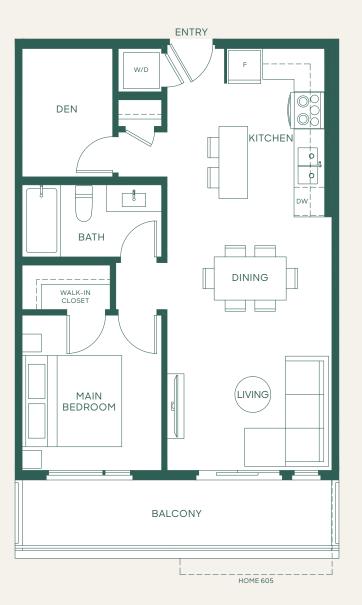

## Plan A4

### 1 Bed + Den + 1 Bath

Interior: 594 SF • Exterior: 41-60 SF Total: 635-654 SF

### porte.ca/Hartley

Building D

Home 606 is a mirror plan.