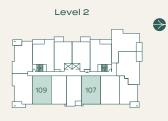

þ DINING MAIN BEDROOM (LIVING) PATIO



### porte.ca/Hartley

# Plan C5

2 Bed + Den + 2 Bath

Interior: 787 SF • Exterior: 151 SF Total: 938 SF

Level 1

Plan C5a

2 Bed + 2 Bath

Πan Ι

Building D





### porte.ca/Hartley

Interior: 772 SF • Exterior: 194 SF Total: 966 SF

 $\Rightarrow$ 

Building D



Level 2





### Plan C6

2 Bed + 2 Bath

Interior: 837 SF • Exterior: 77 SF Total: 914 SF

Building D Cedar





## Plan E

3 Bed + 2 Bath

Interior: 1091 SF • Exterior: 557 SF Total: 1648 SF

Building D Cedar







## **Plan F**

### 2 Bed + Den + 3 Bath

Interior: 1194 SF • Exterior: 127 SF Total: 1321 SF







### porte.ca/Hartley

Building D



Level 1





## Plan F1

2 Bed + Nook + 2.5 Bath

Interior: 1186 SF • Exterior: 158 SF Total: 1344 SF

### porte.ca/Hartley

Building D



Level 1



Home TH 5 is a mirror plan.

Plan F2







### porte.ca/Hartley

Interior: 1493 SF • Exterior: 167–175 SF Total: 1660–1668 SF

2 Bed + Den + Flex + 3 Bath

Building D





Level 1

## Plan F2a

### 2 Bed + Den + Flex + 3 Bath

Interior: 1520 SF • Exterior: 177 SF Total: 1697 SF

ENTRY BATH FLEX KITCHEN ENSUITE DEN 0 BATH WALK-IN CLOSET IDV DINING MAIN (LIVING) BEDROOM BEDROOM PATIO UPPER porte MAIN

### porte.ca/Hartley