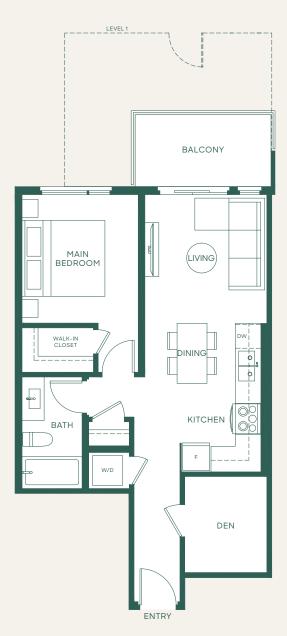

### porte.ca/Hartley

Interior: 584 SF • Exterior: 104–108 SF Total: 688–692 SF

1 Bed + Den + 1 Bath

Building D

Level 2

Level 1

Homes 113, 209, 314, 414, 514 are mirror plans.