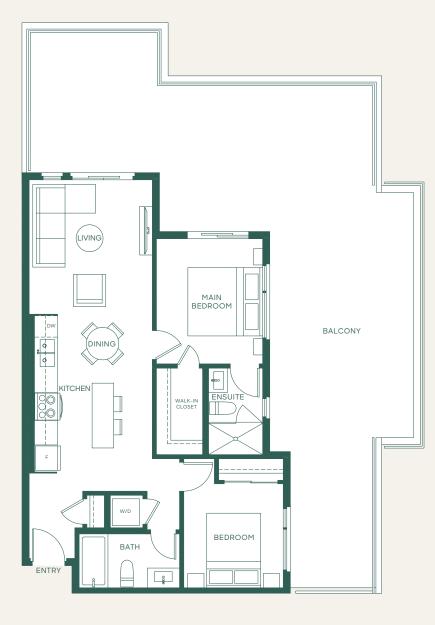

## Plan A5

1 Bed + 1 Bath

Interior: 547 SF • Exterior: 88 SF Total: 635 SF

### porte.ca/Hartley

Home 612 is a mirror plan.

Plan B