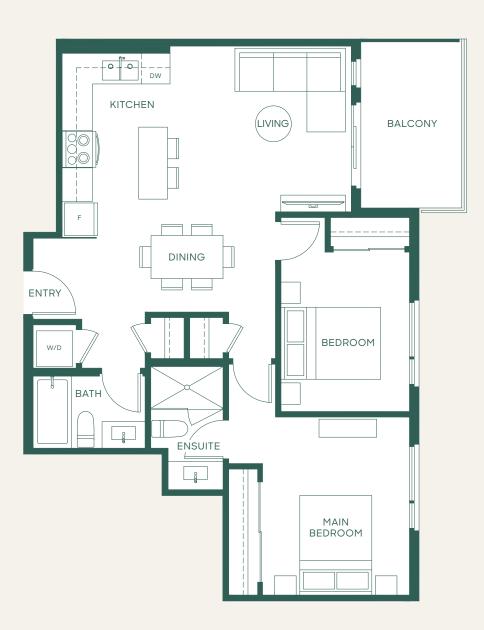

## Plan A2

1 Bed + Den + 1 Bath

Interior: 608 SF • Exterior: 82 SF Total: 690 SF

### porte.ca/Hartley

Level 2

Homes 308, 408, 508 are mirror plans.