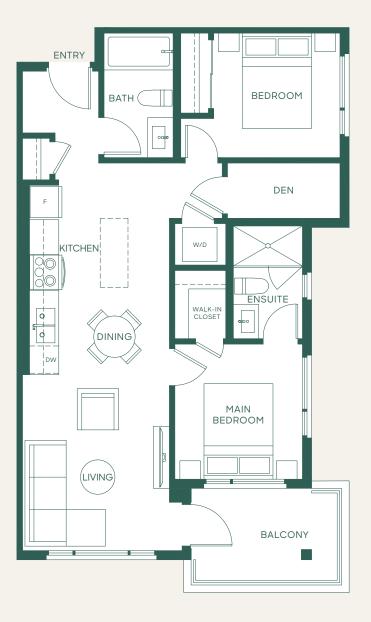

## Plan A2

1 Bed + Den + 1 Bath

Interior: 608 SF • Exterior: 82 SF Total: 690 SF

### porte.ca/Hartley

Level 2

Homes 308, 408, 508 are mirror plans.