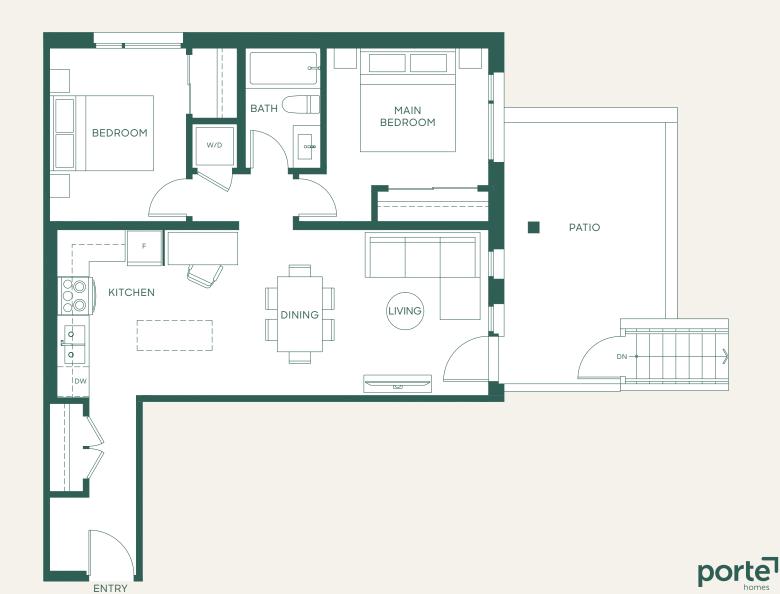

### porte.ca/Hartley

Interior: 1493 SF • Exterior: 167–175 SF Total: 1660–1668 SF

2 Bed + Den + Flex + 3 Bath

Building D

Level 1