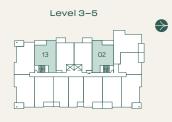

## Plan A1a

1 Bed + 1 Bath

Interior: 591 SF • Exterior: 178 SF Total: 769 SF

Level 3-5

Building D

## Plan A2

1 Bed + Den + 1 Bath

Interior: 608 SF • Exterior: 82 SF Total: 690 SF