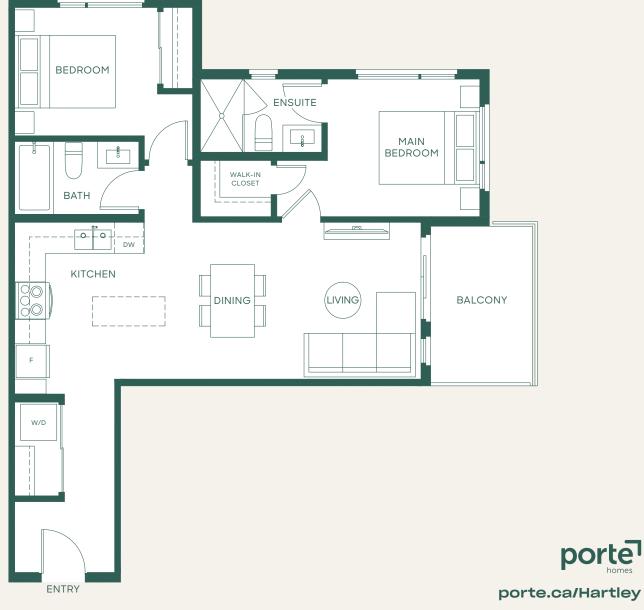

## Plan A1a

1 Bed + 1 Bath

Interior: 591 SF • Exterior: 178 SF Total: 769 SF

Level 3-5

Building D