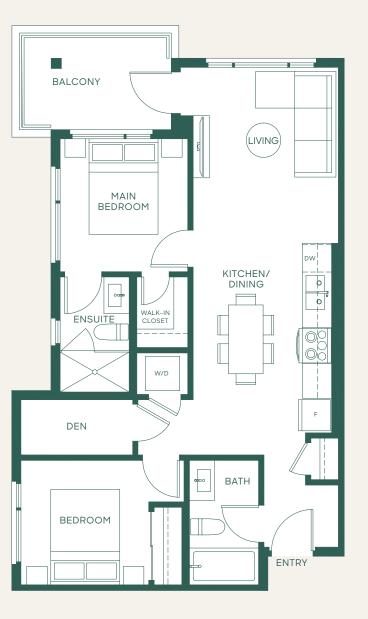

## Plan A4

### 1 Bed + Den + 1 Bath

Interior: 594 SF • Exterior: 41-60 SF Total: 635-654 SF

### porte.ca/Hartley

Building D

Home 606 is a mirror plan.