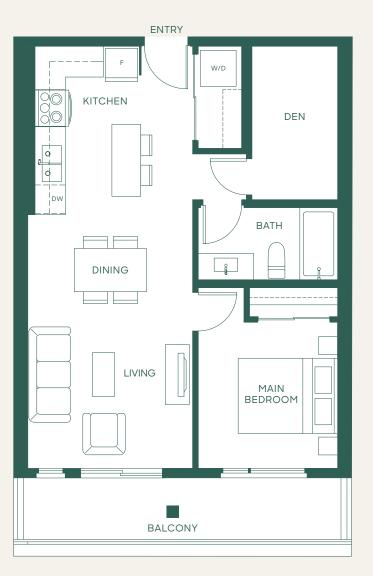

## Plan A5

1 Bed + 1 Bath

Interior: 547 SF • Exterior: 88 SF Total: 635 SF

### porte.ca/Hartley

Home 612 is a mirror plan.

Plan B