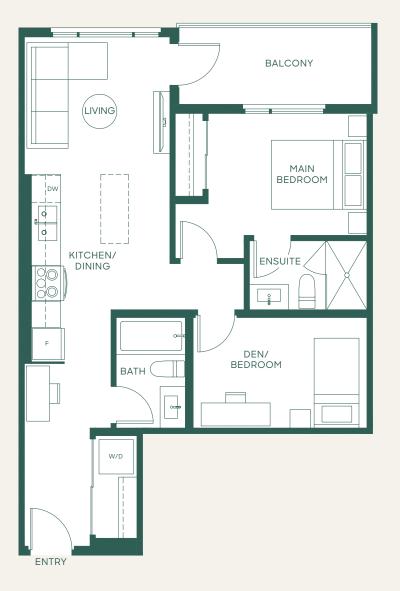

### porte.ca/Hartley

Interior: 584 SF • Exterior: 104–108 SF Total: 688–692 SF

1 Bed + Den + 1 Bath

Building D

Level 2

Level 1

Homes 113, 209, 314, 414, 514 are mirror plans.

### 1 Bed + Den + 1 Bath

Interior: 639 SF • Exterior: 68-224 SF Total: 707-863 SF