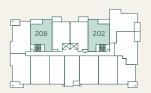

### porte.ca/Hartley

Level 2

Homes 208, 313, 413, 513 are mirror plans.

Jr. 2 Bed + 2 Bath

Interior: 751 SF • Exterior: 77-78 SF Total: 828-829 SF

### porte.ca/Hartley

Home 608 is a mirror plan.