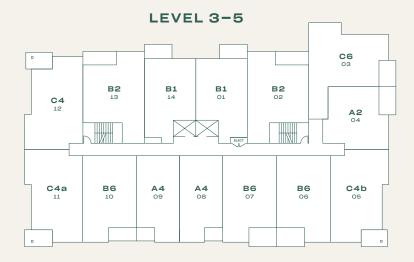

## Plan A2

1 Bed + Den + 1 Bath

Interior: 608 SF • Exterior: 82 SF Total: 690 SF

### porte.ca/Hartley

Building D

Home 606 is a mirror plan.

### porte.ca/Hartley

Interior: 584 SF • Exterior: 104–108 SF Total: 688–692 SF

1 Bed + Den + 1 Bath

Building D

Level 2

Level 1

Homes 113, 209, 314, 414, 514 are mirror plans.

### 1 Bed + Den + 1 Bath

Interior: 639 SF • Exterior: 68-224 SF Total: 707-863 SF

### 1 Bed + Den + 1 Bath

Interior: 679 SF • Exterior: 110–129 SF Total: 789–808 SF

### porte.ca/Hartley

Building D

Home 608 is a mirror plan.

1 Bed + Den + 1 Bath

Interior: 640 SF • Exterior: 110–129 SF Total: 750–769 SF

## Plan B6

Jr. 2 Bed + 2 Bath

Interior: 730 SF • Exterior: 92 SF Total: 822 SF

## Plan C4

2 Bed + Den + 2 Bath

Interior: 793 SF • Exterior: 77–78 SF Total: 870–871 SF

### Plan C6

2 Bed + 2 Bath

Interior: 837 SF • Exterior: 77 SF Total: 914 SF

Building D Cedar