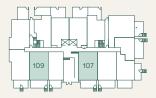

AIN BEDROOM (LIVING) PATIO



### porte.ca/Hartley

# Plan C5

2 Bed + Den + 2 Bath

Interior: 787 SF • Exterior: 151 SF Total: 938 SF

Level 1

Plan C5a

2 Bed + 2 Bath

Πan Ι

Building D





### porte.ca/Hartley

Interior: 772 SF • Exterior: 194 SF Total: 966 SF

 $\Rightarrow$ 

Building D



Level 2





### Plan C6

2 Bed + 2 Bath

Interior: 837 SF • Exterior: 77 SF Total: 914 SF

Building D Cedar





## Plan E

3 Bed + 2 Bath

Interior: 1091 SF • Exterior: 557 SF Total: 1648 SF

Building D Cedar







## **Plan F**

### 2 Bed + Den + 3 Bath

Interior: 1194 SF • Exterior: 127 SF Total: 1321 SF







### porte.ca/Hartley

Building D



Level 1





## Plan F1

2 Bed + Nook + 2.5 Bath

Interior: 1186 SF • Exterior: 158 SF Total: 1344 SF

### porte.ca/Hartley

Building D



Level 1



Home TH 5 is a mirror plan.

Plan F2







### porte.ca/Hartley

Interior: 1493 SF • Exterior: 167–175 SF Total: 1660–1668 SF

2 Bed + Den + Flex + 3 Bath

Building D





Level 1

## Plan F2a

### 2 Bed + Den + Flex + 3 Bath

Interior: 1520 SF • Exterior: 177 SF Total: 1697 SF

ENTRY BATH FLEX KITCHEN ENSUITE DEN 0 BATH WALK-IN CLOSET IDV DINING MAIN (LIVING) BEDROOM BEDROOM PATIO UPPER porte MAIN

### porte.ca/Hartley