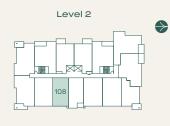

ior: 834 SF • Exterior: 816 SF Total: 1650 SF





### porte.ca/Hartley

Building D Cedar







### porte.ca/Hartley

Interior: 763 SF • Exterior: 85 SF Total: 848 SF

2 Bed + Den + 2 Bath

Plan C4e



## ENTRY BATH BEDROOM DEN W/D KITCHEN Øþ $\bigcirc$ ENSUITE WALK-IN CLOSET þ þ DINING MAIN BEDROOM (LIVING) PATIO



### porte.ca/Hartley

# Plan C5

2 Bed + Den + 2 Bath

Interior: 787 SF • Exterior: 151 SF Total: 938 SF

Level 1

Plan C5a

2 Bed + 2 Bath

Πan Ι

Building D





### porte.ca/Hartley

Interior: 772 SF • Exterior: 194 SF Total: 966 SF

 $\Rightarrow$ 

Building D



Level 2





### Plan C6

2 Bed + 2 Bath

Interior: 837 SF • Exterior: 77 SF Total: 914 SF

Building D Cedar





## Plan E

3 Bed + 2 Bath

Interior: 1091 SF • Exterior: 557 SF Total: 1648 SF

Building D Cedar







## **Plan F**

### 2 Bed + Den + 3 Bath

Interior: 1194 SF • Exterior: 127 SF Total: 1321 SF







### porte.ca/Hartley

Building D



Level 1





## Plan F1

2 Bed + Nook + 2.5 Bath

Interior: 1186 SF • Exterior: 158 SF Total: 1344 SF

### porte.ca/Hartley

Building D



Level 1



Home TH 5 is a mirror plan.

Plan F2







### porte.ca/Hartley

Interior: 1493 SF • Exterior: 167–175 SF Total: 1660–1668 SF

2 Bed + Den + Flex + 3 Bath

Building D





Level 1

## Plan F2a

### 2 Bed + Den + Flex + 3 Bath

Interior: 1520 SF • Exterior: 177 SF Total: 1697 SF

ENTRY BATH FLEX KITCHEN ENSUITE DEN 0 BATH WALK-IN CLOSET IDV DINING MAIN (LIVING) BEDROOM BEDROOM PATIO UPPER porte MAIN

### porte.ca/Hartley