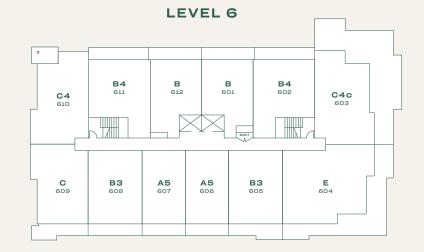

## Plan A5

1 Bed + 1 Bath

Interior: 547 SF • Exterior: 88 SF Total: 635 SF

### porte.ca/Hartley

Home 612 is a mirror plan.

Plan B

### porte.ca/Hartley

Home 608 is a mirror plan.

## Plan B3

### porte.ca/Hartley

Building D

Home 611 is a mirror plan.

Plan B4

### porte.ca/Hartley

Interior: 689 SF • Exterior: 119–126 SF Total: 808–815 SF

1 Bed + Den + 1 Bath

Building D Cedar

## Plan C1

2 Bed + 1 Bath

Interior: 806 SF • Exterior: 174 SF Total: 980 SF

Building D

## Plan E

3 Bed + 2 Bath

Interior: 1091 SF • Exterior: 557 SF Total: 1648 SF

Building D Cedar