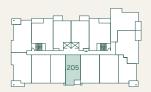

### porte.ca/Hartley

Interior: 584 SF • Exterior: 104–108 SF Total: 688–692 SF

1 Bed + Den + 1 Bath

Building D

Level 2

Level 1

Homes 113, 209, 314, 414, 514 are mirror plans.