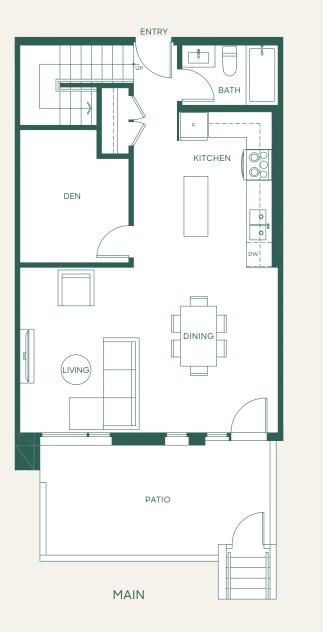

## Plan A2

1 Bed + Den + 1 Bath

Interior: 608 SF • Exterior: 82 SF Total: 690 SF