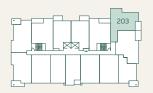

## Plan A

### 1 Bed + 1 Bath

Interior: 484 SF • Exterior: 236 SF Total: 720 SF