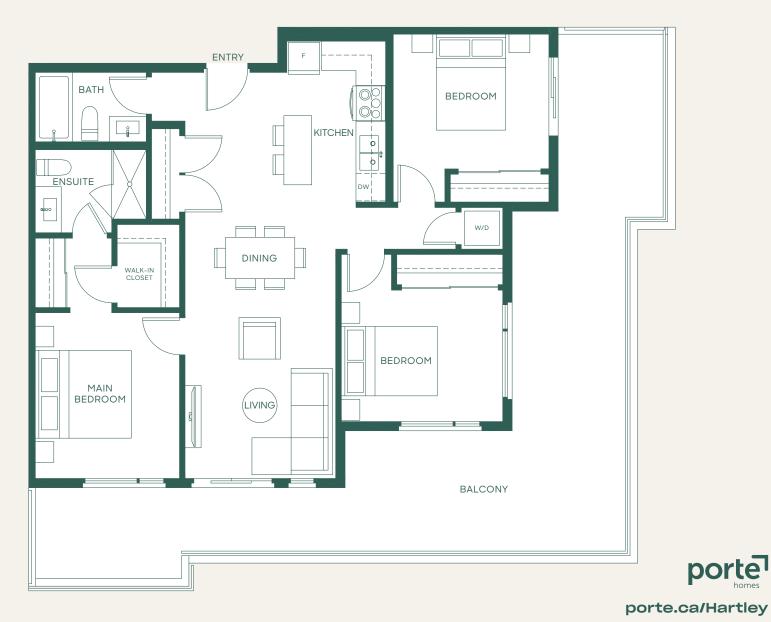

### 1 Bed + Den + 1 Bath

Interior: 639 SF • Exterior: 68-224 SF Total: 707-863 SF

### porte.ca/Hartley

Level 2

Homes 208, 313, 413, 513 are mirror plans.

Jr. 2 Bed + 2 Bath

Interior: 751 SF • Exterior: 77-78 SF Total: 828-829 SF