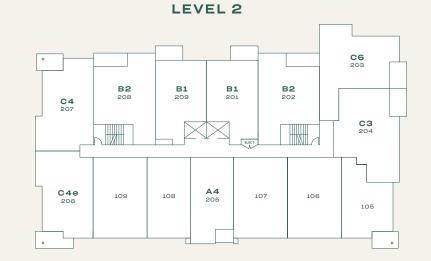

### porte.ca/Hartley

Level 2

Homes 308, 408, 508 are mirror plans.

### porte.ca/Hartley

Level 2

Homes 208, 313, 413, 513 are mirror plans.

Jr. 2 Bed + 2 Bath

Interior: 751 SF • Exterior: 77-78 SF Total: 828-829 SF

## Plan A4

### 1 Bed + Den + 1 Bath

Interior: 594 SF • Exterior: 41-60 SF Total: 635-654 SF

### porte.ca/Hartley

Interior: 860 SF • Exterior: 82 SF Total: 942 SF

Plan C3

2 Bed + 2 Bath

Building D

Level 3-5

Level 2

### Plan C6

2 Bed + 2 Bath

Interior: 837 SF • Exterior: 77 SF Total: 914 SF

Building D Cedar