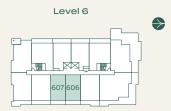

### porte.ca/Hartley

Building D

Home 606 is a mirror plan.

## Plan A5

1 Bed + 1 Bath

Interior: 547 SF • Exterior: 88 SF Total: 635 SF