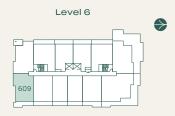

: 110–129 SF Total: 789–808 SF





### porte.ca/Hartley

Building D



Home 608 is a mirror plan.



1 Bed + Den + 1 Bath

Interior: 640 SF • Exterior: 110–129 SF Total: 750–769 SF





### porte.ca/Hartley

Building D



Home 611 is a mirror plan.

Plan B4

# BALCONY MAIN LIVING BEDROOM DINING DEN KITCHEN BATH dw W/D ENTRY



### porte.ca/Hartley

Interior: 689 SF • Exterior: 119–126 SF Total: 808–815 SF

1 Bed + Den + 1 Bath

Building D Cedar



# PATIO LIVING MAIN BEDROOM DINING DEN KITCHEN 8 BATH W/D ENTRY



### porte.ca/Hartley

Interior: 635 SF • Exterior: 173 SF Total: 808 SF

1 Bed + Den + 1 Bath

Plan B5



Homes 307, 310, 407, 410, 507, 510 are mirror plans.

## Plan B6

Jr. 2 Bed + 2 Bath

Interior: 730 SF • Exterior: 92 SF Total: 822 SF





### porte.ca/Hartley

Building D







### porte.ca/Hartley

Interior: 728 SF • Exterior: 132 SF Total: 860 SF

Plan C

2 Bed + 2 Bath

Building D

porte.ca/Hartley





## Plan C1

2 Bed + 1 Bath

Interior: 806 SF • Exterior: 174 SF Total: 980 SF

Building D





## porte

### porte.ca/Hartley

Interior: 860 SF • Exterior: 82 SF Total: 942 SF

Plan C3

2 Bed + 2 Bath

Building D



Level 3-5



Level 2



## Plan C4

2 Bed + Den + 2 Bath

Interior: 793 SF • Exterior: 77–78 SF Total: 870–871 SF





### porte.ca/Hartley

Building D







### porte.ca/Hartley

Interior: 793 SF • Exterior: 81 SF Total: 874 SF

2 Bed + Den + 2 Bath

Plan C4a

Building D Cedar







### porte.ca/Hartley

In order to maintain a high standard for our homes, the developer reserves the right to modify specifications, plans or materials without