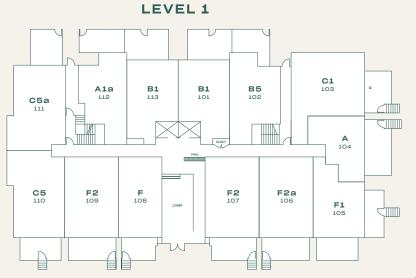

### 1 Bed + 1 Bath

Interior: 484 SF • Exterior: 236 SF Total: 720 SF

## Plan A1a

1 Bed + 1 Bath

Interior: 591 SF • Exterior: 178 SF Total: 769 SF

Level 3-5

Building D

### porte.ca/Hartley

Interior: 584 SF • Exterior: 104–108 SF Total: 688–692 SF

1 Bed + Den + 1 Bath

Building D

Level 2

Level 1

Homes 113, 209, 314, 414, 514 are mirror plans.

### 1 Bed + Den + 1 Bath

Interior: 639 SF • Exterior: 68-224 SF Total: 707-863 SF

### porte.ca/Hartley

Interior: 635 SF • Exterior: 173 SF Total: 808 SF

1 Bed + Den + 1 Bath

Plan B5

Homes 307, 310, 407, 410, 507, 510 are mirror plans.

## Plan C1

2 Bed + 1 Bath

Interior: 806 SF • Exterior: 174 SF Total: 980 SF

Building D

# Plan C5

2 Bed + Den + 2 Bath

Interior: 787 SF • Exterior: 151 SF Total: 938 SF

Level 1

Plan C5a

2 Bed + 2 Bath

Πan Ι

Building D

### porte.ca/Hartley

Interior: 772 SF • Exterior: 194 SF Total: 966 SF

 $\Rightarrow$ 

Building D

Level 2

## Plan E

3 Bed + 2 Bath

Interior: 1091 SF • Exterior: 557 SF Total: 1648 SF

Building D Cedar

## **Plan F**

### 2 Bed + Den + 3 Bath

Interior: 1194 SF • Exterior: 127 SF Total: 1321 SF

## Plan F1

2 Bed + Nook + 2.5 Bath

Interior: 1186 SF • Exterior: 158 SF Total: 1344 SF

### porte.ca/Hartley

Building D

Level 1

Home TH 5 is a mirror plan.

Plan F2

### porte.ca/Hartley

Interior: 1493 SF • Exterior: 167–175 SF Total: 1660–1668 SF

2 Bed + Den + Flex + 3 Bath

Building D

Level 1

## Plan F2a

### 2 Bed + Den + Flex + 3 Bath

Interior: 1520 SF • Exterior: 177 SF Total: 1697 SF

ENTRY BATH FLEX KITCHEN ENSUITE DEN 0 BATH WALK-IN CLOSET IDV DINING MAIN (LIVING) BEDROOM BEDROOM PATIO UPPER porte MAIN