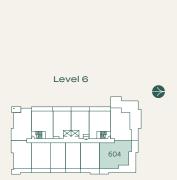

### 1 Bed + Den + 1 Bath

Interior: 639 SF • Exterior: 68-224 SF Total: 707-863 SF

### porte.ca/Hartley

Level 2

Homes 208, 313, 413, 513 are mirror plans.

Jr. 2 Bed + 2 Bath

Interior: 751 SF • Exterior: 77-78 SF Total: 828-829 SF