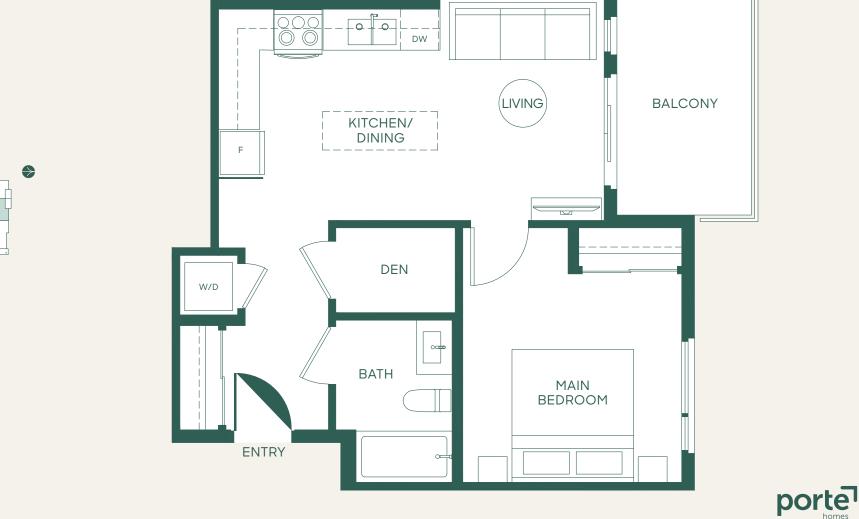

## Plan A1a

1 Bed + 1 Bath

Interior: 591 SF • Exterior: 178 SF Total: 769 SF

Level 3-5

Building D