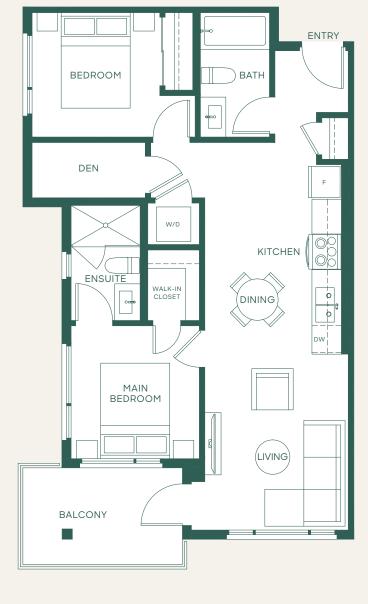

## Plan A5

1 Bed + 1 Bath

Interior: 547 SF • Exterior: 88 SF Total: 635 SF

### porte.ca/Hartley

Home 612 is a mirror plan.

Plan B