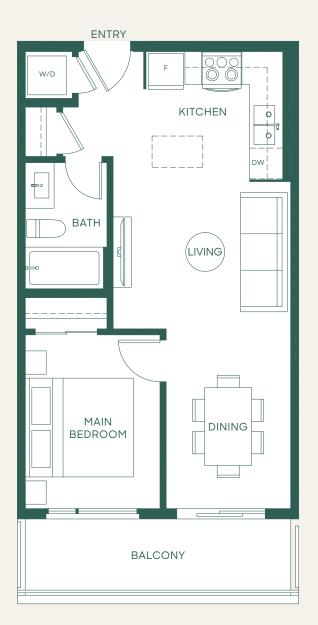

## Plan A5

1 Bed + 1 Bath

Interior: 547 SF • Exterior: 88 SF Total: 635 SF

### porte.ca/Hartley

Home 612 is a mirror plan.

Plan B