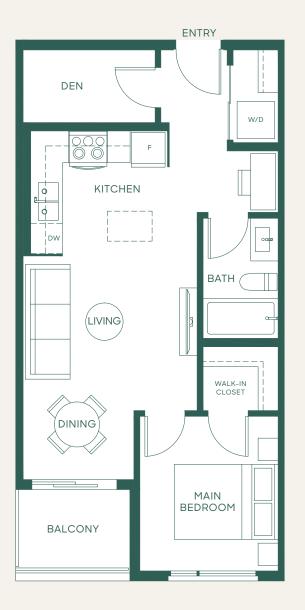

## Plan A2

1 Bed + Den + 1 Bath

Interior: 608 SF • Exterior: 82 SF Total: 690 SF