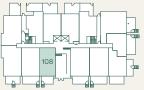

### porte.ca/Hartley

Level 2

Homes 208, 313, 413, 513 are mirror plans.

Jr. 2 Bed + 2 Bath

Interior: 751 SF • Exterior: 77-78 SF Total: 828-829 SF