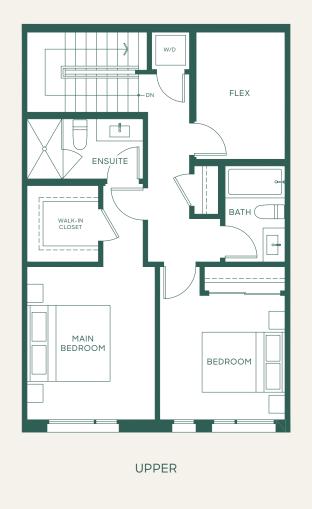

## Plan A2

1 Bed + Den + 1 Bath

Interior: 608 SF • Exterior: 82 SF Total: 690 SF