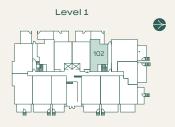

### porte.ca/Hartley

Interior: 584 SF • Exterior: 104–108 SF Total: 688–692 SF

1 Bed + Den + 1 Bath

Building D

Level 2

Level 1

Homes 113, 209, 314, 414, 514 are mirror plans.