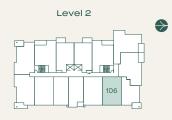

Πan Ι

Building D





### porte.ca/Hartley

Interior: 772 SF • Exterior: 194 SF Total: 966 SF

 $\Rightarrow$ 

Building D



Level 2





### Plan C6

2 Bed + 2 Bath

Interior: 837 SF • Exterior: 77 SF Total: 914 SF

Building D Cedar





## Plan E

3 Bed + 2 Bath

Interior: 1091 SF • Exterior: 557 SF Total: 1648 SF

Building D Cedar







## **Plan F**

### 2 Bed + Den + 3 Bath

Interior: 1194 SF • Exterior: 127 SF Total: 1321 SF







### porte.ca/Hartley

Building D



Level 1





## Plan F1

2 Bed + Nook + 2.5 Bath

Interior: 1186 SF • Exterior: 158 SF Total: 1344 SF

### porte.ca/Hartley

Building D



Level 1



Home TH 5 is a mirror plan.

Plan F2







### porte.ca/Hartley

Interior: 1493 SF • Exterior: 167–175 SF Total: 1660–1668 SF

2 Bed + Den + Flex + 3 Bath

Building D





Level 1

## Plan F2a

### 2 Bed + Den + Flex + 3 Bath

Interior: 1520 SF • Exterior: 177 SF Total: 1697 SF

ENTRY BATH FLEX KITCHEN ENSUITE DEN 0 BATH WALK-IN CLOSET IDV DINING MAIN (LIVING) BEDROOM BEDROOM PATIO UPPER porte MAIN

### porte.ca/Hartley