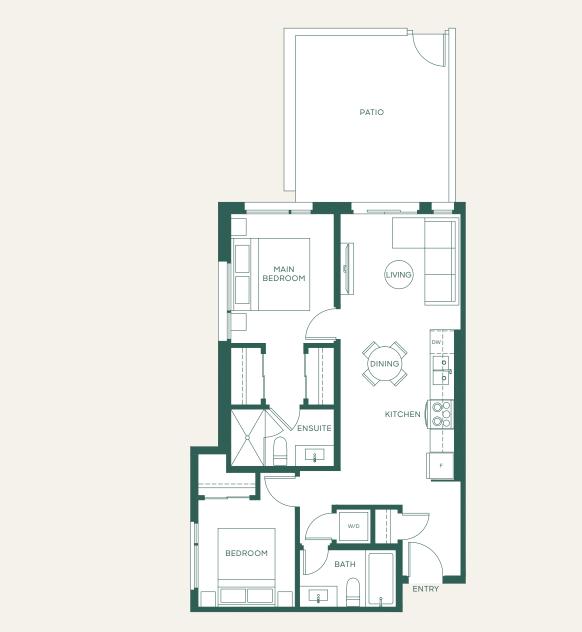

## Plan C1

2 Bed + 1 Bath

Interior: 806 SF • Exterior: 174 SF Total: 980 SF

Building D