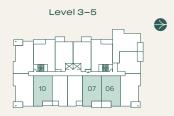

## Plan A1a

1 Bed + 1 Bath

Interior: 591 SF • Exterior: 178 SF Total: 769 SF

Level 3-5

Building D